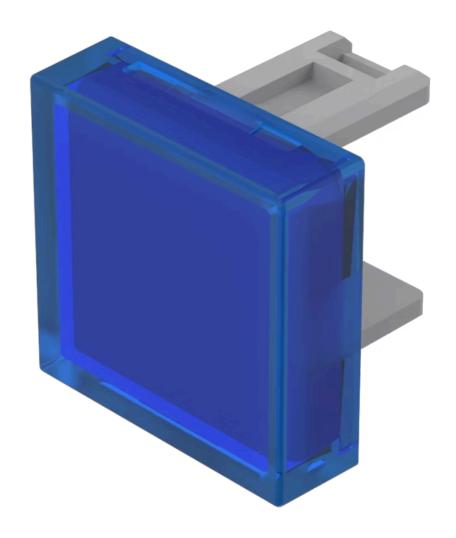

## 31-953.6 Lens

| PRODUCT RANGE              |                                |
|----------------------------|--------------------------------|
| Product Status:            | Not Recommended for new design |
|                            |                                |
| FRONT                      |                                |
| Front form:                | Square                         |
|                            |                                |
| OPERATING-/INDICATION PART |                                |
| Lens colour:               | Blue                           |
| Lens material:             | Plastic                        |
| Lens illumination:         | Illuminated                    |
| Lens shape:                | Flush                          |
| Lens optics:               | transparent                    |
|                            |                                |
| MECHANICAL CHARACTERISTICS |                                |
| Weight:                    | 0.001 kg                       |
|                            |                                |
| CERTIFICATE                |                                |

## OTHER

REACH:

RoHS:

**Short Description:** Lens, 15.3 mm x 15.3 mm, Illuminated, Blue, Flush, Plastic

**Dimension:** 15.3 mm x 15.3 mm