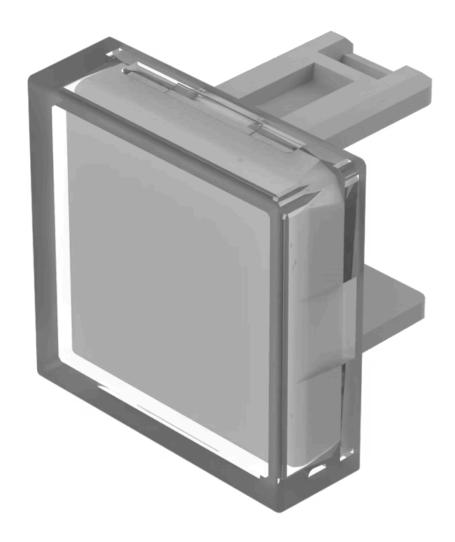

## 31-953.7 Lens

| FRONT                      |                                                                  |
|----------------------------|------------------------------------------------------------------|
| Front form:                | Square                                                           |
|                            |                                                                  |
| OPERATING-/INDICATION PART |                                                                  |
| Lens colour:               | Colourless                                                       |
| Lens material:             | Plastic                                                          |
| Lens illumination:         | Illuminated                                                      |
| Lens shape:                | Flush                                                            |
| Lens optics:               | transparent                                                      |
|                            |                                                                  |
| MECHANICAL CHARATERISTIC   |                                                                  |
| Weight:                    | 0.001 kg                                                         |
|                            |                                                                  |
| CERTIFICATE                |                                                                  |
| REACH:                     | REACH compliant                                                  |
| RoHS:                      | RoHS compliant                                                   |
|                            |                                                                  |
|                            |                                                                  |
| OTHER                      |                                                                  |
| OTHER Short Description:   | Lens, 15.3 mm x 15.3 mm, Illuminated, Colourless, Flush, Plastic |