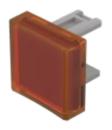

**FRONT** 

Front form: Square

#### **OPERATING-/INDICATION PART**

Lens colour: Orange

Lens material: Plastic

Lens illumination: Illuminated

Lens shape: Concave

Lens optics: transparent

## **OTHER**

**Short Description:** Lens, 15.3 mm x 15.3 mm, Illuminated, Orange, Concave, Plastic

**Dimension:** 15.3 mm x 15.3 mm