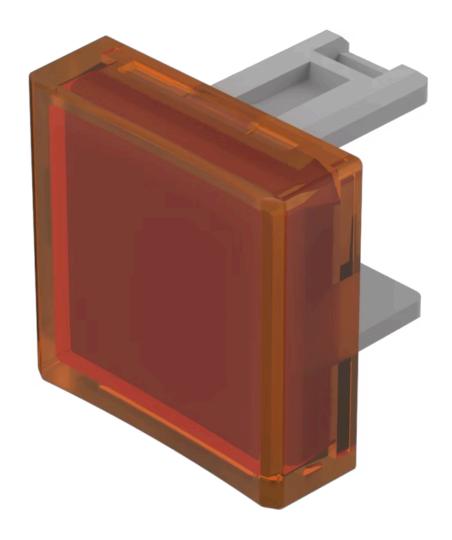

**FRONT** 

Front form: Square

#### **OPERATING-/INDICATION PART**

Lens colour: Orange

Lens material: Plastic

Lens illumination: Illuminated

Lens shape: Concave

Lens optics: transparent

## **OTHER**

**Short Description:** Lens, 15.3 mm x 15.3 mm, Illuminated, Orange, Concave, Plastic

**Dimension:** 15.3 mm x 15.3 mm