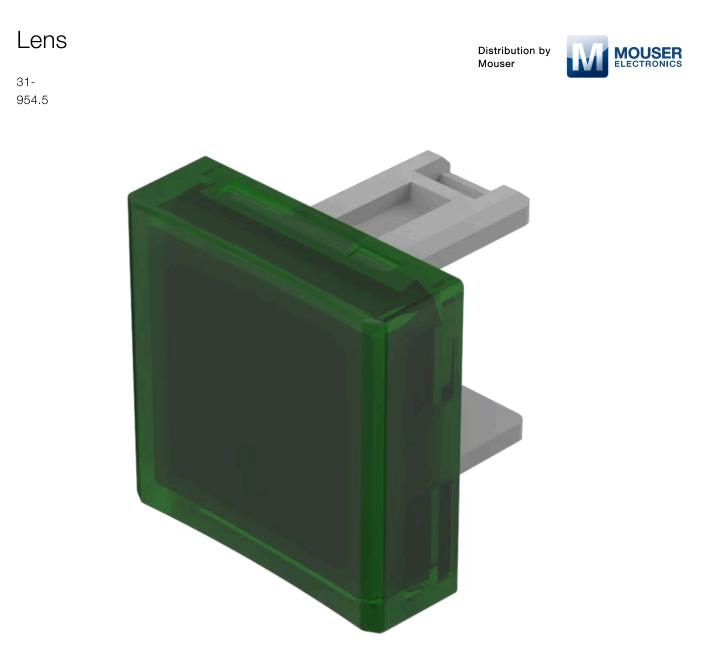

# 31-954.5 Lens

| PR | ODI   | JCT | RAN | GE |
|----|-------|-----|-----|----|
|    | ~ ~ . |     |     |    |

**Product Status:** 

Not Recommended for new design

#### FRONT

Front form:

Square

0.001 kg

| <b>OPERATING-/INDICATION PART</b> |  |
|-----------------------------------|--|
|                                   |  |

| Lens colour:       | Green       |
|--------------------|-------------|
| Lens material:     | Plastic     |
| Lens illumination: | Illuminated |
| Lens shape:        | Concave     |
| Lens optics:       | transparent |

### Short Description:

Lens, 15.3 mm x 15.3 mm, Illuminated, Green, Concave, Plastic

Dimension:

15.3 mm x 15.3 mm