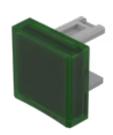

# 31-954.5 Lens

| PR | ODI   | JCT | RAN | GE |
|----|-------|-----|-----|----|
|    | ~ ~ . |     |     |    |

**Product Status:** 

Not Recommended for new design

#### FRONT

Front form:

Square

0.001 kg

| <b>OPERATING-/INDICATION PART</b> |  |
|-----------------------------------|--|
|                                   |  |

| Lens colour:       | Green       |
|--------------------|-------------|
| Lens material:     | Plastic     |
| Lens illumination: | Illuminated |
| Lens shape:        | Concave     |
| Lens optics:       | transparent |

### Short Description:

Lens, 15.3 mm x 15.3 mm, Illuminated, Green, Concave, Plastic

Dimension:

15.3 mm x 15.3 mm