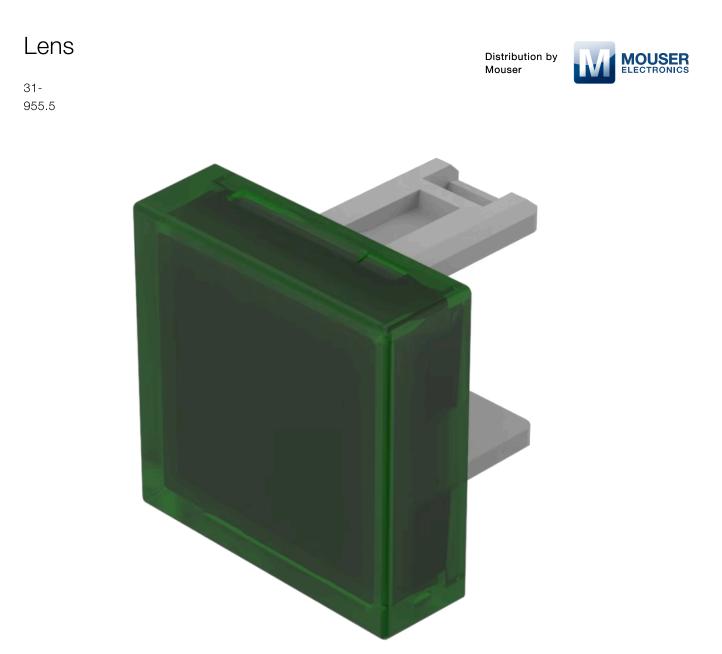

# 31-955.5 Lens

#### FRONT

#### **OPERATING-/INDICATION PART**

| Lens colour:       | Green       |
|--------------------|-------------|
| Lens material:     | Plastic     |
| Lens illumination: | Illuminated |
| Lens shape:        | Flush       |
| Lens optics:       | transparent |

| <b>OTHER</b> |  |
|--------------|--|
|--------------|--|

| Short Description:  | Lens, 15.3 mm x 15.3 mm, Illuminated, Green, Flush, Plastic |
|---------------------|-------------------------------------------------------------|
| Dimension:          | 15.3 mm x 15.3 mm                                           |
| Product attributes: | Not recommended for film insert                             |