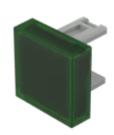

# 31-955.5 Lens

#### FRONT

#### **OPERATING-/INDICATION PART**

| Lens colour:       | Green       |
|--------------------|-------------|
| Lens material:     | Plastic     |
| Lens illumination: | Illuminated |
| Lens shape:        | Flush       |
| Lens optics:       | transparent |

| <b>OTHER</b> |  |
|--------------|--|
|--------------|--|

| Short Description:  | Lens, 15.3 mm x 15.3 mm, Illuminated, Green, Flush, Plastic |
|---------------------|-------------------------------------------------------------|
| Dimension:          | 15.3 mm x 15.3 mm                                           |
| Product attributes: | Not recommended for film insert                             |