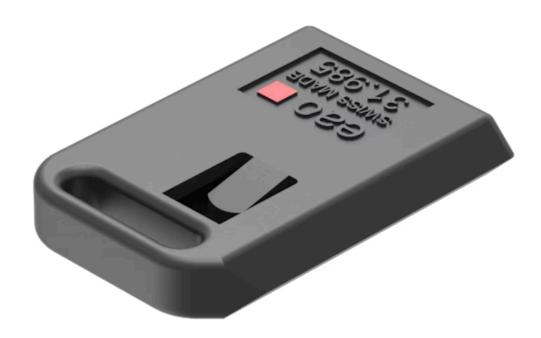

## EMC key protection cap

Distribution by Mouser

31-985.0

https://mouser.eao.com/p/31-985.0

## 31-985.0 EMC key protection cap

| PRODUCT RANGE            |                                        |
|--------------------------|----------------------------------------|
| Product Status:          | Not Recommended for new design         |
|                          |                                        |
| FRONT                    |                                        |
| Colour:                  | Black                                  |
|                          |                                        |
| MECHANICAL CHARATERISTIC |                                        |
| Weight:                  | 0.005 kg                               |
|                          |                                        |
| OTHER                    |                                        |
| Short Description:       | EMC key protection cap, Plastic, Black |
| Titel Accessory:         | EMC key protection cap                 |
| Material:                | Plastic                                |
| Product attributes:      | For standard lock: DOM                 |