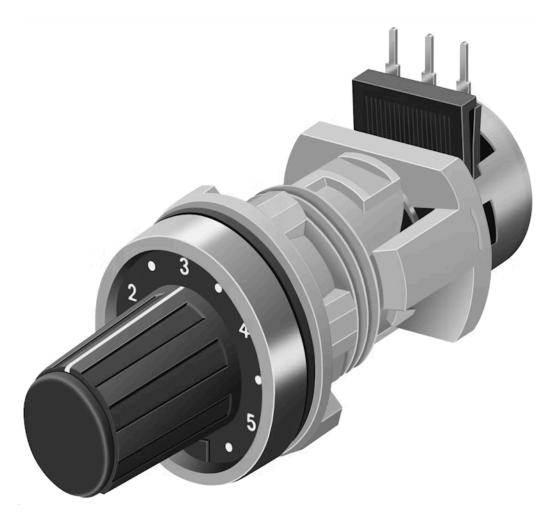

## Actuator

44-745.20-10K1 Distribution by Mouser

# 44-745.20-10K1 Actuator

| FRONT                      |                                                  |
|----------------------------|--------------------------------------------------|
| Front bezel material:      | Metal                                            |
| MOUNTING                   |                                                  |
| Mounting type:             | Panel mounting                                   |
| ELECTRICAL CHARACTERISTICS |                                                  |
| Power (W):                 | 0.4                                              |
| Switching rating:          |                                                  |
| Resistance:                | 10 kΩ                                            |
| MECHANICAL CHARATERISTIC   |                                                  |
| Terminal:                  | Soldering terminal                               |
| Weight:                    | 0.03 kg                                          |
| CERTIFICATE                |                                                  |
| REACH:                     | REACH compliant                                  |
| RoHS:                      | RoHS compliant                                   |
| OTHER                      |                                                  |
| Short Description:         | Actuator, Metal, matt chrome, Soldering terminal |
| Housing material:          | Plastic                                          |

With potentiometer