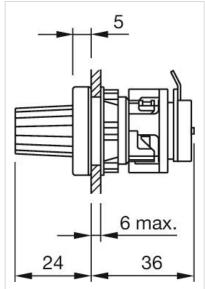

| Soldering terminal                               |
| Weight:                    | 0.03 kg                                          |
| CERTIFICATE                |                                                  |
| REACH:                     | REACH compliant                                  |
| RoHS:                      | RoHS compliant                                   |
| OTHER                      |                                                  |
| Short Description:         | Actuator, Metal, matt chrome, Soldering terminal |
| Housing material:          | Plastic                                          |

With potentiometer

#### Wiring diagrams:



A = blue B = redC = yellow

#### Mounting cut-outs:





A = Action range of aligning pins

#### Dimension drawings: