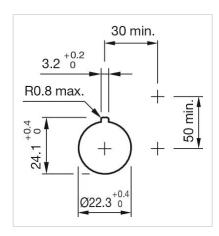

#### Mounting cut-outs:

A = Action range of aligning pins

#### Dimension drawings: