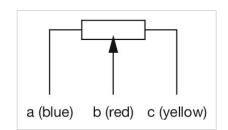

|
| MECHANICAL CHARATERISTIC   |                                                  |
| Terminal:                  | Soldering terminal                               |
| Weight:                    | 0.03 kg                                          |
| CERTIFICATE                |                                                  |
| REACH:                     | REACH compliant                                  |
| RoHS:                      | RoHS compliant                                   |
| OTHER                      |                                                  |
| Short Description:         | Actuator, Metal, matt chrome, Soldering terminal |
| Housing material:          | Plastic                                          |

With potentiometer

#### Wiring diagrams:



A = blue B = redC = yellow

#### Mounting cut-outs:





A = Action range of aligning pins

#### Dimension drawings: