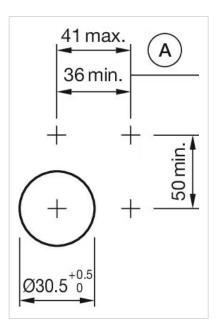

|
| Terminal:                  | Soldering terminal                               |
| Weight:                    | 0.03 kg                                          |
| CERTIFICATE                |                                                  |
| REACH:                     | REACH compliant                                  |
| RoHS:                      | RoHS compliant                                   |
| OTHER                      |                                                  |
| Short Description:         | Actuator, Metal, matt chrome, Soldering terminal |
| Housing material:          | Plastic                                          |

With potentiometer

#### Wiring diagrams:



A = blue B = redC = yellow

#### Mounting cut-outs:





A = Action range of aligning pins

#### Dimension drawings: