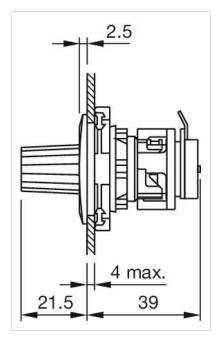

| Soldering terminal                               |
| Weight:                    | 0.03 kg                                          |
| CERTIFICATE                |                                                  |
| REACH:                     | REACH compliant                                  |
| RoHS:                      | RoHS compliant                                   |
| OTHER                      |                                                  |
| Short Description:         | Actuator, Metal, matt chrome, Soldering terminal |
| Housing material:          | Plastic                                          |

With potentiometer

#### Wiring diagrams:



A = blue B = redC = yellow

#### Mounting cut-outs:





A = Action range of aligning pins

#### Dimension drawings: