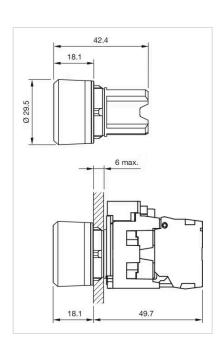

### Dimension drawings:

## 45-2131.1320.000 Actuator

| _ | _ | _ |   | - |
|---|---|---|---|---|
| - | к | u | N |   |

Front dimension:  $\varnothing$  29,5 mm

Front form: Round

Front bezel colour: Black

Front bezel material: Plastic