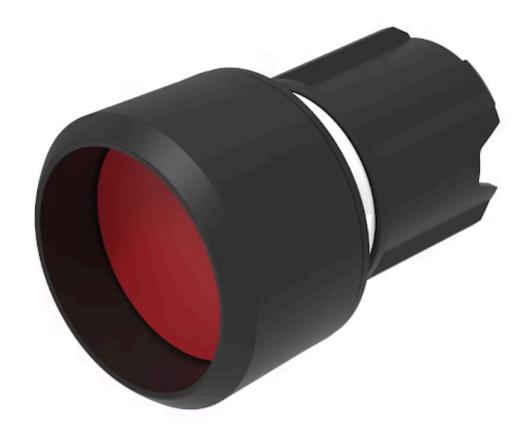

## 45-2131.1320.000 Actuator

| _ | _ | _ |   | - |
|---|---|---|---|---|
| - | к | u | N |   |

Front dimension:  $\varnothing$  29,5 mm

Front form: Round

Front bezel colour: Black

Front bezel material: Plastic

#### **OPERATING-/INDICATION PART**

Lens colour: Red

Lens material: Plastic

Lens illumination: Non illuminated

Lens shape: Flush

**Lens optics:** opaque

**Lens type:** Lower than front bezel