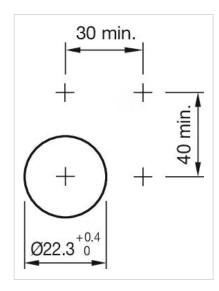

#### **MOUNTING**

Design: Raised

Mounting cut-out: Ø 22.3 mm

Mounting type: Panel mounting

### **MECHANICAL CHARATERISTIC**

Switching action: Momentary

Switching system: Slow-make switching element

**Mechanical lifetime:** 500 000 cycles of operation

| Operating frequency:   | Max. 3 600/h                                                                                                                      |  |
|------------------------|-----------------------------------------------------------------------------------------------------------------------------------|--|
| Weight:                | 0.021 kg                                                                                                                          |  |
|                        |                                                                                                                                   |  |
| AMBIENT CONDITION      |                                                                                                                                   |  |
| IP front protection:   | IP66, IP67, IP69K                                                                                                                 |  |
| Operating temperature: | – 25 °C + 70 °C                                                                                                                   |  |
| Storage temperature:   | – 40 °C + 80 °C                                                                                                                   |  |
| Shock resistance:      | According to IEC 60068-2-27: Sinusoidal half-wave 50 g / 11 ms                                                                    |  |
| Vibration resistance:  | According to IEC 60068-2-6: 20 500 Hz: 5 g                                                                                        |  |
| Climate resistance:    | During operation according to IEC 60721: 3K6, 3C3, 3S2, 3M6                                                                       |  |
|                        |                                                                                                                                   |  |
| CERTIFICATE            |                                                                                                                                   |  |
| REACH:                 | REACH compliant                                                                                                                   |  |
| RoHS:                  | RoHS compliant                                                                                                                    |  |
|                        |                                                                                                                                   |  |
| OTHER                  |                                                                                                                                   |  |
| Short Description:     | Actuator, Ø 22.3 mm, Ø 29,5 mm, Flush, Non illuminated, Red, Plastic, opaque, Round, Black, Plastic, Momentary, IP66, IP67, IP69K |  |
| Housing colour:        | Black                                                                                                                             |  |
| Housing material:      | Plastic                                                                                                                           |  |
| Wiring diagrams:       |                                                                                                                                   |  |
|                        | E                                                                                                                                 |  |
| Mounting cut-outs:     |                                                                                                                                   |  |