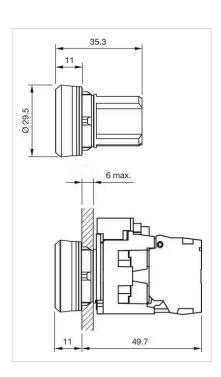

## 45-2134.1110.000 Actuator

|    | _ | _  |   | - |
|----|---|----|---|---|
| ь. | к | () | N |   |
|    |   |    |   |   |

Front dimension: Ø 29,5 mm

Front form: Round

Front bezel colour: Black

Front bezel material: Plastic

### Dimension drawings: