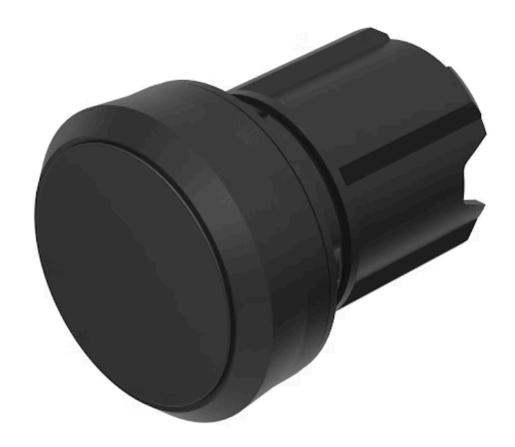

## 45-2134.1110.000 Actuator

|    | _ | _  |   | - |
|----|---|----|---|---|
| ь. | к | () | N |   |
|    |   |    |   |   |

Front dimension: Ø 29,5 mm

Front form: Round

Front bezel colour: Black

Front bezel material: Plastic

### **OPERATING-/INDICATION PART**

Lens colour: Black

Lens material: Plastic

Lens illumination: Non illuminated

Lens shape: Flush

**Lens optics:** opaque

**Lens type:** Level with front bezel