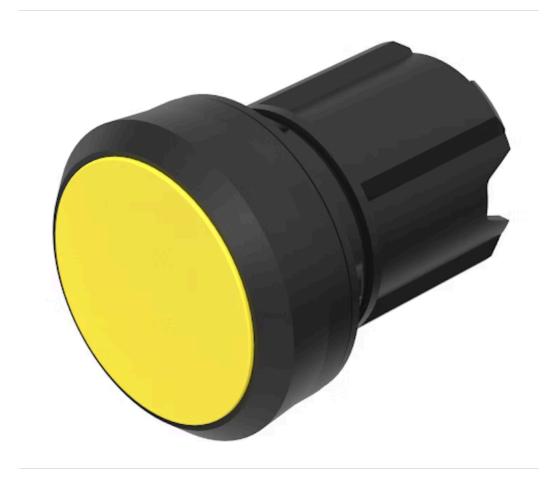

## 45-2134.1140.000 Actuator

### **FRONT**

Front dimension: Ø 29,5 mm

Front form: Round

Front bezel colour: Black

Front bezel material: Plastic

#### **OPERATING-/INDICATION PART**

Lens colour: Yellow

Lens material: Plastic

Lens illumination: Non illuminated

Lens shape: Flush

**Lens optics:** opaque

**Lens type:** Level with front bezel