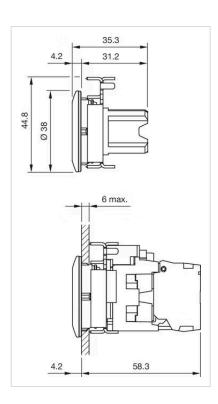

## **FRONT**

Front dimension: Ø 38 mm

Front form: Round

Front bezel colour: Sand grey

Front bezel material: Metal

#### **MOUNTING**

Design: Flush

Mounting cut-out: Ø 30.5 mm

Mounting type: Panel mounting