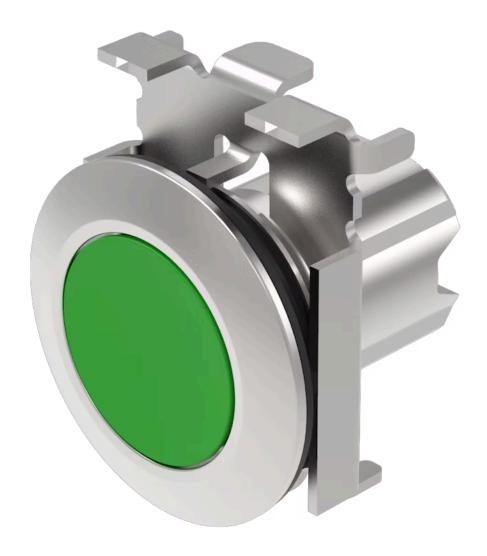

## 45-2134.4F50.000 Actuator

## **FRONT**

Front dimension: Ø 38 mm

Front form: Round

Front bezel colour: Sand grey

Front bezel material: Metal

#### **MOUNTING**

Design: Flush

Mounting cut-out: Ø 30.5 mm

Mounting type: Panel mounting

## **OPERATING-/INDICATION PART**

Lens colour: Green

Lens material: Plastic

Lens illumination: Non illuminated

Lens shape: Flush

**Lens optics:** opaque