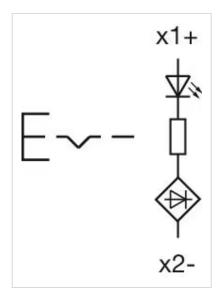

#### **MECHANICAL CHARACTERISTICS**

Switching action: Maintained

**Switching system:** Slow-make switching element

| Mechanical lifetime:   | 500 000 cycles of operation                                                                                                                 |
|------------------------|---------------------------------------------------------------------------------------------------------------------------------------------|
| Operating frequency:   | Max. 1 800/h                                                                                                                                |
| Weight:                | 0.037 kg                                                                                                                                    |
|                        |                                                                                                                                             |
| AMBIENT CONDITION      |                                                                                                                                             |
| IP front protection:   | IP66, IP67, IP69K                                                                                                                           |
| Operating temperature: | – 25 °C + 70 °C                                                                                                                             |
| Storage temperature:   | – 40 °C + 80 °C                                                                                                                             |
| Shock resistance:      | According to IEC 60068-2-27: Sinusoidal half-wave 50 g / 11 ms                                                                              |
| Vibration resistance:  | According to IEC 60068-2-6: 20 500 Hz: 5 g                                                                                                  |
| Climate resistance:    | During operation according to IEC 60721: 3K6, 3C3, 3S2, 3M6                                                                                 |
|                        |                                                                                                                                             |
| CERTIFICATE            |                                                                                                                                             |
| REACH:                 | REACH compliant                                                                                                                             |
| RoHS:                  | RoHS compliant                                                                                                                              |
|                        |                                                                                                                                             |
| OTHER                  |                                                                                                                                             |
| Short Description:     | Actuator, Ø 22.3 mm, Ø 29,5 mm, Flush, Illuminated, Green, Plastic, transparent, Round, Silver, Metal, Maintained, IP66, IP67, IP69K, Green |
| Housing colour:        | Silver                                                                                                                                      |
| Housing material:      | Metal                                                                                                                                       |
| Product attributes:    | Push to unlatch                                                                                                                             |
| Hints:                 | Push to unlatch                                                                                                                             |
| Wiring diagrams:       |                                                                                                                                             |
|                        |                                                                                                                                             |