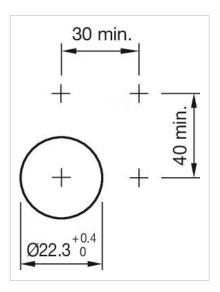

#### **MOUNTING**

Design: Raised

Mounting cut-out: Ø 22.3 mm

Mounting type: Panel mounting

### Mounting cut-outs: