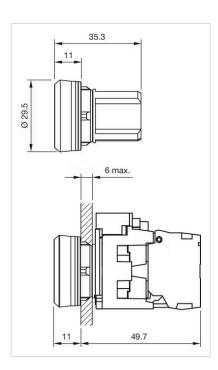

## 45-2234.21H0.000 Actuator

Front dimension: ∅ 29,5 mm

Front form: Round

Front bezel colour: Silver

Front bezel material: Metal

#### **MOUNTING**

Design: Raised

Mounting cut-out: Ø 22.3 mm

Mounting type: Panel mounting

### Dimension drawings: