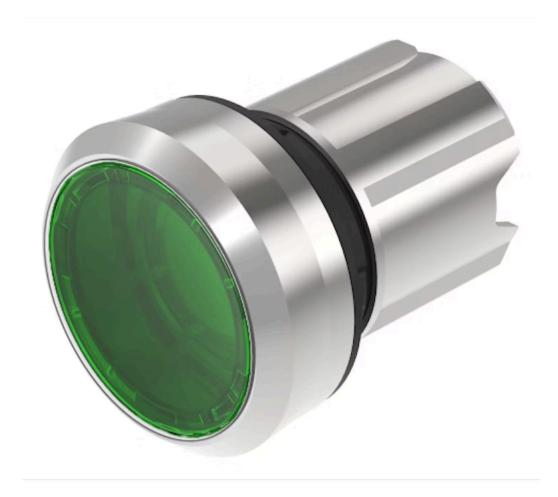

## 45-2234.21H0.000 Actuator

Front dimension: ∅ 29,5 mm

Front form: Round

Front bezel colour: Silver

Front bezel material: Metal

#### **OPERATING-/INDICATION PART**

Lens colour: Green
Lens material: Plastic

Lens illumination: Illuminated

Lens shape: Flush

Lens optics: transparent

**Lens type:** Level with front bezel

Illumination colour: Green