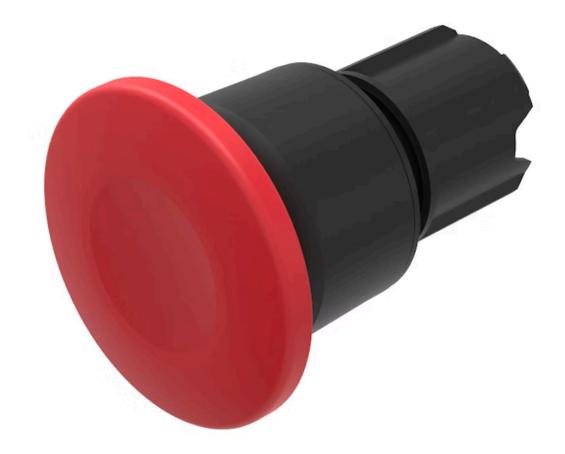

# 45-2530.1920.000 Actuator

### **OPERATING-/INDICATION PART**

Lens colour: Red

Lens material: Plastic

Lens illumination: Non illuminated

Lens shape: Mushroom-head

**Lens optics:** opaque

## **FRONT**

Front dimension: Ø 40 mm

Front form: Round

Front bezel colour: Black

Front bezel material: Plastic