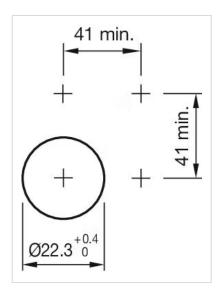

#### **MOUNTING**

Design: Raised

Mounting cut-out: Ø 22.3 mm

Mounting type: Panel mounting

## **MECHANICAL CHARATERISTIC**

Switching action: Maintained

Switching system: Slow-make switching element

Release type: Pull unlock

**Mechanical lifetime:** 500 000 cycles of operation

| Operating frequency:   | Max. 1 800/h                                                                                                                                          |
|------------------------|-------------------------------------------------------------------------------------------------------------------------------------------------------|
| Weight:                | 0.028 kg                                                                                                                                              |
|                        |                                                                                                                                                       |
| AMBIENT CONDITION      |                                                                                                                                                       |
| IP front protection:   | IP66, IP67, IP69K                                                                                                                                     |
| Operating temperature: | – 25 °C + 70 °C                                                                                                                                       |
| Storage temperature:   | – 40 °C + 80 °C                                                                                                                                       |
| Shock resistance:      | According to IEC 60068-2-27: Sinusoidal half-wave 50 g / 11 ms                                                                                        |
| Vibration resistance:  | According to IEC 60068-2-6: 20 500 Hz: 5 g                                                                                                            |
| Climate resistance:    | During operation according to IEC 60721: 3K6, 3C3, 3S2, 3M6                                                                                           |
|                        |                                                                                                                                                       |
| CERTIFICATE            |                                                                                                                                                       |
| REACH:                 | REACH compliant                                                                                                                                       |
| RoHS:                  | RoHS compliant                                                                                                                                        |
|                        |                                                                                                                                                       |
| OTHER                  |                                                                                                                                                       |
| Short Description:     | Actuator, Ø 22.3 mm, Ø 40 mm, Mushroom-head, Non illuminated, Red, Plastic, opaque, Round, Black, Plastic, Maintained, IP66, IP67, IP69K, Pull unlock |
| Housing colour:        | Black                                                                                                                                                 |
| Housing material:      | Plastic                                                                                                                                               |
| Wiring diagrams:       |                                                                                                                                                       |
|                        |                                                                                                                                                       |
|                        | _~-                                                                                                                                                   |
|                        |                                                                                                                                                       |
|                        |                                                                                                                                                       |
| Mounting cut-outs:     |                                                                                                                                                       |