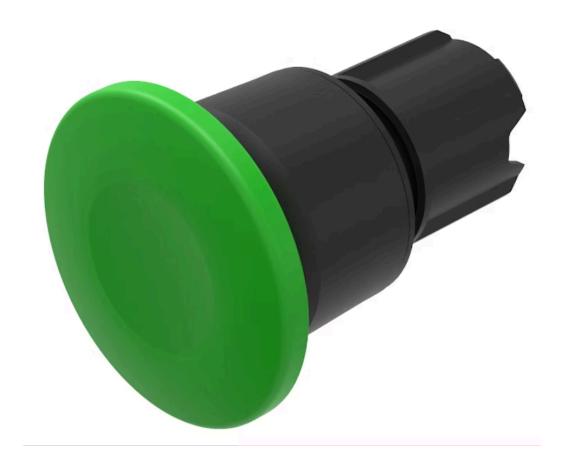

# 45-2530.1950.000 Actuator

## **FRONT**

Front dimension: Ø 40 mm

Front form: Round

Front bezel colour: Black

Front bezel material: Plastic

### **OPERATING-/INDICATION PART**

Lens colour: Green

Lens material: Plastic

Lens illumination: Non illuminated

Lens shape: Mushroom-head

**Lens optics:** opaque