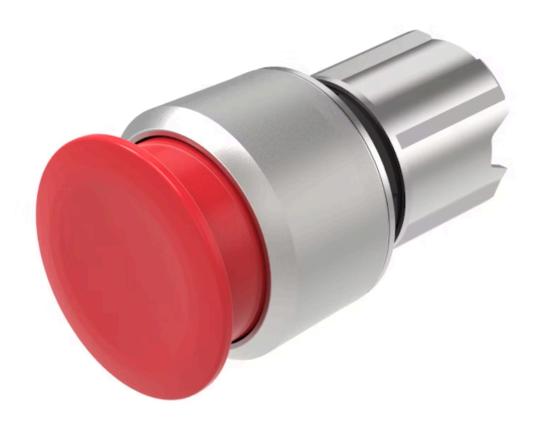

# 45-2530.2820.000 Actuator

### **FRONT**

Front dimension: Ø 30 mm

Front form: Round

Front bezel colour: Silver

Front bezel material: Metal

### **OPERATING-/INDICATION PART**

Lens colour: Red

Lens material: Plastic

Lens illumination: Non illuminated

Lens shape: Mushroom-head

**Lens optics:** opaque