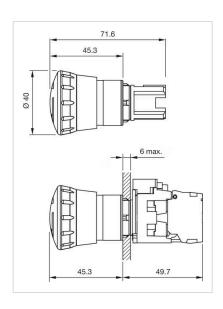

|  |
| Wiring diagrams:       |                                                                                                                                                            |  |
|                        |                                                                                                                                                            |  |
|                        | ( <del></del>                                                                                                                                              |  |
|                        |                                                                                                                                                            |  |

Mounting cut-outs:



## Dimension drawings: