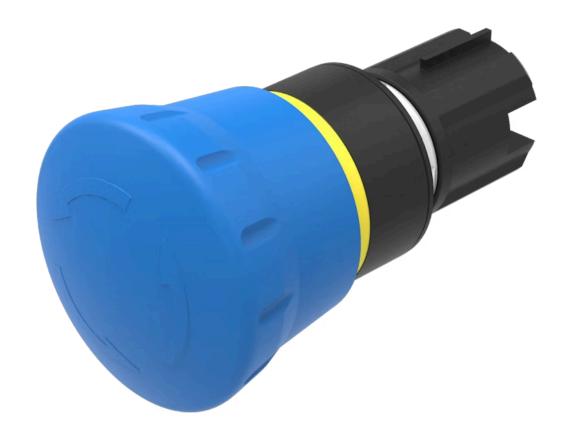

# 45-2736.1960.000 Actuator

| Е | D | 0 | N  | ٦ |
|---|---|---|----|---|
| г | п | v | 14 |   |

Front dimension: Ø 40 mm

Round

Front bezel colour: Black

Front bezel material: Plastic

### **OPERATING-/INDICATION PART**

Lens colour: Blue

Lens material: Plastic

Lens illumination: Non illuminated

Lens shape: Mushroom-head

**Lens optics:** opaque

#### **MECHANICAL CHARATERISTIC**

Switching action: Maintained

| Release type:          | Twist to unlock                                                                                                                                            |  |
|------------------------|------------------------------------------------------------------------------------------------------------------------------------------------------------|--|
| Mechanical lifetime:   | 300 000 cycles of operation                                                                                                                                |  |
| Operating frequency:   | Max. 600/h                                                                                                                                                 |  |
| Weight:                | 0.046 kg                                                                                                                                                   |  |
|                        |                                                                                                                                                            |  |
| AMBIENT CONDITION      |                                                                                                                                                            |  |
| IP front protection:   | IP66, IP67, IP69K                                                                                                                                          |  |
| Operating temperature: | – 25 °C + 70 °C                                                                                                                                            |  |
| Storage temperature:   | – 40 °C + 80 °C                                                                                                                                            |  |
| Shock resistance:      | According to IEC 60068-2-27: Sinusoidal half-wave 50 g / 11 ms                                                                                             |  |
| Vibration resistance:  | According to IEC 60068-2-6: 20 500 Hz: 5 g                                                                                                                 |  |
| Climate resistance:    | During operation according to IEC 60721: 3K6, 3C3, 3S2, 3M6                                                                                                |  |
|                        |                                                                                                                                                            |  |
| CERTIFICATE            |                                                                                                                                                            |  |
| REACH:                 | REACH compliant                                                                                                                                            |  |
| RoHS:                  | RoHS compliant                                                                                                                                             |  |
| Standards:             | IEC EN 60204-1                                                                                                                                             |  |
|                        |                                                                                                                                                            |  |
| OTHER                  |                                                                                                                                                            |  |
| Short Description:     | Actuator, Ø 22.3 mm, Ø 40 mm, Mushroom-head, Non illuminated, Blue, Plastic, opaque, Round, Black, Plastic, Maintained, IP66, IP67, IP69K, Twist to unlock |  |
| Dimension:             | Ø 40 mm                                                                                                                                                    |  |
| Housing material:      | Plastic                                                                                                                                                    |  |
| Product attributes:    | Twist to unlock clockwise                                                                                                                                  |  |
| Hints:                 | Application as per DIN EN ISO 13850 and EN 60204-1                                                                                                         |  |
| Wiring diagrams:       |                                                                                                                                                            |  |
|                        |                                                                                                                                                            |  |
|                        | ( <del></del>                                                                                                                                              |  |
|                        |                                                                                                                                                            |  |