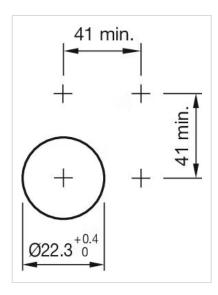

#### **MOUNTING**

Front form:

Design: Raised

Mounting cut-out: Ø 22.3 mm

Mounting type: Panel mounting

Mounting cut-outs: