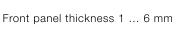

### MOUNTING

| Design:           | Flush          |
|-------------------|----------------|
| Mounting cut-out: | Ø 30.5 mm      |
| Mounting type:    | Panel mounting |