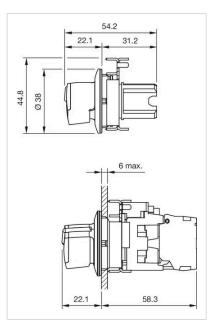

°C + 70 °C                                                |
| Storage temperature:   | – 40 °C + 80 °C                                                |
| Shock resistance:      | According to IEC 60068-2-27: Sinusoidal half-wave 50 g / 11 ms |
| Vibration resistance:  | According to IEC 60068-2-6: 10 500 Hz: 5 g                     |
| Climate resistance:    | During operation according to IEC 60721: 3K6, 3C3, 3S2, 3M6    |

#### CERTIFICATE

| REACH: | REACH compliant |
|--------|-----------------|
| RoHS:  | RoHS compliant  |

Metal

# OTHER

Actuator, Ø 30.5 mm, Ø 38 mm, optional illuminative, White, short, Round, Sand grey, Metal, Rest - Maintained, IP66, IP67, IP69K

Housing material:

Short Description:

Hints:

Switching positions:





# Wiring diagrams:



# Dimension drawings: