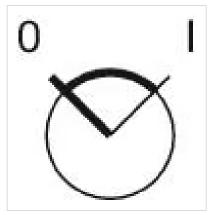

# **MECHANICAL CHARACTERISTICS**

| Switching action:    | Rest - Maintained          |
|----------------------|----------------------------|
| Switching positions: | 2 positions                |
| Switching angle:     | 90° right / -45° +45°      |
| Mechanical lifetime: | 1 Mil. cycles of operation |
| Operating frequency: | 1 800/h                    |
| Weight:              | 0.083 kg                   |