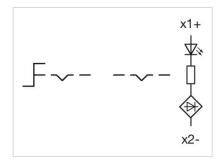

ating temperature: | – 25 °C + 70 °C                                                |
| Storage temperature:   | – 40 °C + 80 °C                                                |
| Shock resistance:      | According to IEC 60068-2-27: Sinusoidal half-wave 50 g / 11 ms |
| Vibration resistance:  | According to IEC 60068-2-6: 10 500 Hz: 5 g                     |
| Climate resistance:    | During operation according to IEC 60721: 3K6, 3C3, 3S2, 3M6    |

#### CERTIFICATE

| REACH: | REACH compliant |
|--------|-----------------|
| RoHS:  | RoHS compliant  |

Metal

# OTHER

Actuator, Ø 30.5 mm, Ø 38 mm, optional illuminative, White, short, Round, Sand grey, Metal, Rest - Maintained, IP66, IP67, IP69K

Housing material:

Short Description:

Hints:

Switching positions:





# Wiring diagrams:



# Dimension drawings: