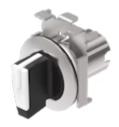

# 45-2828.4C90.001 Actuator

# **OPERATING-/INDICATION PART**

| Lever colour:   | White   |
|-----------------|---------|
| Lever material: | plastic |
| Lever shape:    | short   |