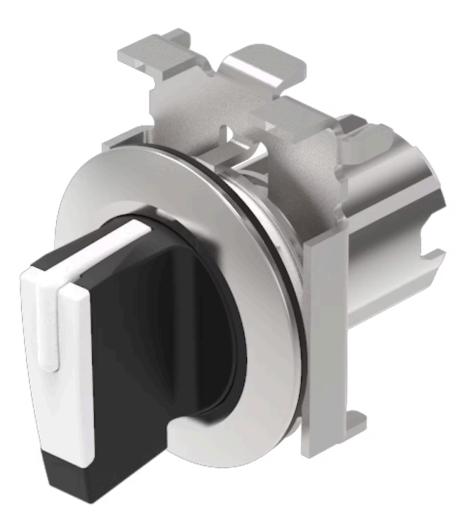

# 45-2828.4C90.001 Actuator

### FRONT

| Front dimension:      | Ø 38 mm   |
|-----------------------|-----------|
| Front form:           | Round     |
| Front bezel colour:   | Sand grey |
| Front bezel material: | Metal     |

### MOUNTING

| Design:           | Flush          |
|-------------------|----------------|
| Mounting cut-out: | Ø 30.5 mm      |
| Mounting type:    | Panel mounting |

# **OPERATING-/INDICATION PART**

| Lever colour:   | White   |
|-----------------|---------|
| Lever material: | plastic |
| Lever shape:    | short   |