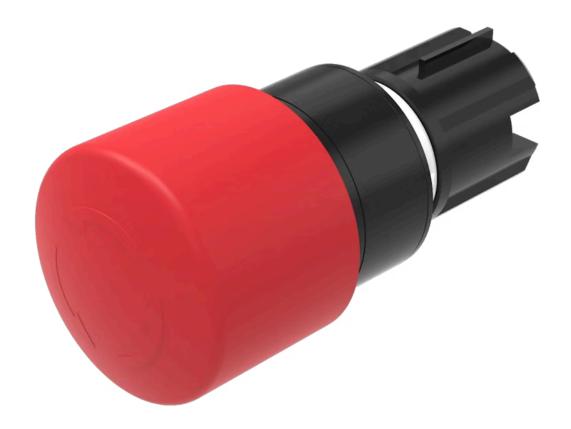

# 45-2C36.1820.000 Actuator

| Е | D | 0 | N  | ٦ |
|---|---|---|----|---|
| г | п | v | 14 |   |

Front dimension:  $\emptyset$  34 mm

Front form: Round

Front bezel colour: Black

Front bezel material: Plastic

#### **OPERATING-/INDICATION PART**

Lens colour: Red

Lens material: Plastic

Lens illumination: Non illuminated

**Lens shape:** Mushroom-head

**Lens optics:** opaque

#### **MECHANICAL CHARACTERISTICS**

Switching action: Maintained

Release type: Twist to unlock

**Mechanical lifetime:** 300 000 cycles of operation

Operating frequency: Max. 600/h

**Weight:** 0.043 kg