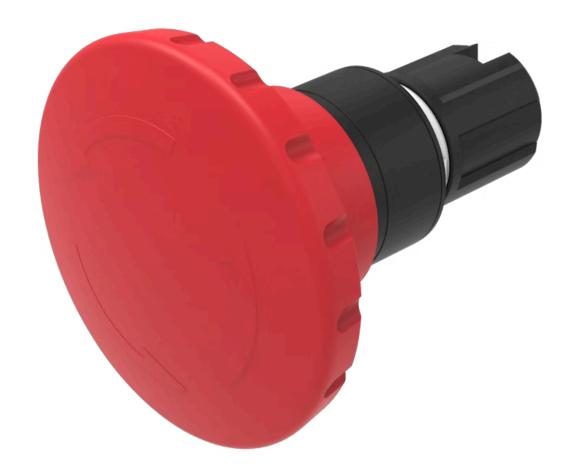

# 45-2C36.1A20.000 Actuator

## **FRONT**

Front dimension: Ø 60 mm

Front form: Round

Front bezel colour: Black

Front bezel material: Plastic

#### **OPERATING-/INDICATION PART**

Lens colour: Red

Lens material: Plastic

Lens illumination: Non illuminated

**Lens shape:** Mushroom-head

**Lens optics:** opaque

### **MECHANICAL CHARACTERISTICS**

Switching action: Maintained

Release type: Twist to unlock

**Mechanical lifetime:** 300 000 cycles of operation

**Operating frequency:** Max. 600/h

**Weight:** 0.066 kg