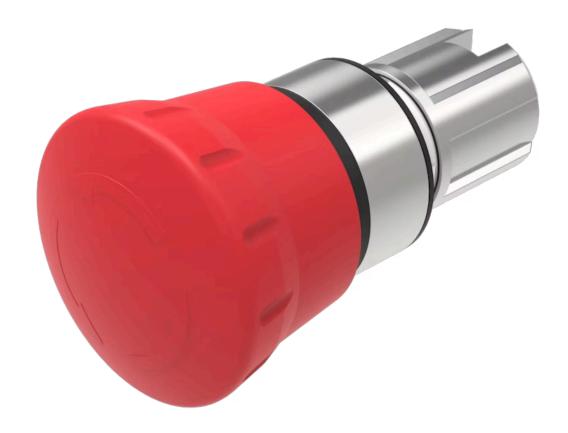

## 45-2C36.2920.000 Actuator

|    | О | $\boldsymbol{\cap}$ | м  | п |
|----|---|---------------------|----|---|
| г. | п | v                   | IV | ш |
|    |   | _                   |    |   |

Front dimension: Ø 40 mm

Round

Front bezel colour: Silver

Front bezel material: Metal

#### **OPERATING-/INDICATION PART**

Lens colour: Red

Lens material: Plastic

Lens illumination: Non illuminated

**Lens shape:** Mushroom-head

**Lens optics:** opaque

#### **MECHANICAL CHARACTERISTICS**

Switching action: Maintained

Release type: Twist to unlock

**Mechanical lifetime:** 300 000 cycles of operation

**Operating frequency:** Max. 600/h

**Weight:** 0.097 kg