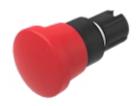

### **FRONT**

Front dimension: Ø 40 mm

Front form: Round

Front bezel colour: Black

Front bezel material: Plastic

#### **OPERATING-/INDICATION PART**

Lens colour: Red

Lens material: Plastic

Lens illumination: Non illuminated

**Lens shape:** Mushroom-head

**Lens optics:** opaque

#### **MECHANICAL CHARACTERISTICS**

Switching action: Maintained

Release type: Pull unlock

**Mechanical lifetime:** 300 000 cycles of operation

**Operating frequency:** Max. 600/h

**Weight:** 0.054 kg