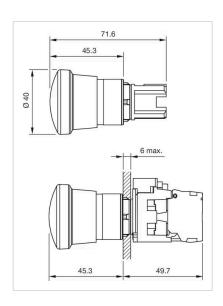

release                                                                                                                        |
| Hints:                 | Application as per DIN EN ISO 13850 and EN 60204-1                                                                                  |
| Wiring diagrams:       |                                                                                                                                     |
|                        | <u></u>                                                                                                                             |
| Mounting cut-outs:     |                                                                                                                                     |



## Dimension drawings: