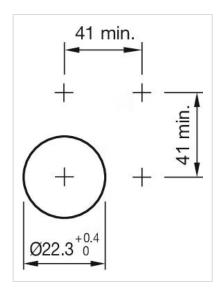

### **AMBIENT CONDITION**

| Operating temperature: | - 25 °C + 70 °C                                                                                                                     |
|------------------------|-------------------------------------------------------------------------------------------------------------------------------------|
| Storage temperature:   | – 40 °C + 80 °C                                                                                                                     |
| Shock resistance:      | According to IEC 60068-2-27: Sinusoidal half-wave 50 g / 11 ms                                                                      |
| Vibration resistance:  | According to IEC 60068-2-6: 2 500 Hz: 5 g                                                                                           |
| Climate resistance:    | During operation according to IEC 60721: 3K6, 3C3, 3S2, 3M6                                                                         |
|                        |                                                                                                                                     |
| CERTIFICATE            |                                                                                                                                     |
| REACH:                 | REACH compliant                                                                                                                     |
| RoHS:                  | RoHS compliant                                                                                                                      |
|                        |                                                                                                                                     |
| OTHER                  |                                                                                                                                     |
| Short Description:     | Actuator, $\varnothing$ 40 mm, Mushroom-head, Non illuminated, Red, Plastic, opaque, Round, Black, Plastic, Maintained, Pull unlock |
| Dimension:             | Ø 40 mm                                                                                                                             |
| Housing colour:        | Yellow                                                                                                                              |
| Housing material:      | Plastic                                                                                                                             |
| Product attributes:    | Pull release                                                                                                                        |
| Hints:                 | Application as per DIN EN ISO 13850 and EN 60204-1                                                                                  |
| Wiring diagrams:       |                                                                                                                                     |
|                        | <u></u>                                                                                                                             |
| Mounting cut-outs:     |                                                                                                                                     |