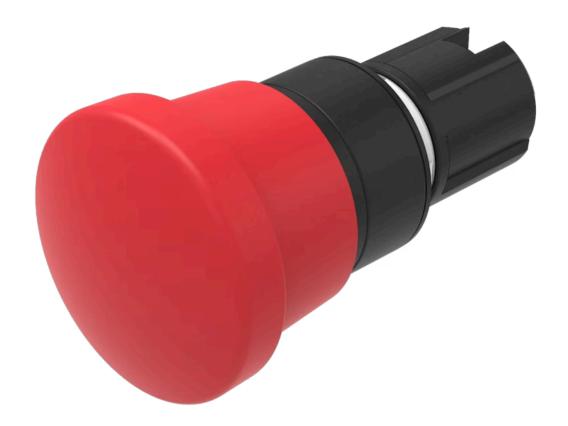

### **FRONT**

Front dimension: Ø 40 mm

Front form: Round

Front bezel colour: Black

Front bezel material: Plastic

#### **OPERATING-/INDICATION PART**

Lens colour: Red

Lens material: Plastic

Lens illumination: Non illuminated

**Lens shape:** Mushroom-head

**Lens optics:** opaque

#### **MECHANICAL CHARACTERISTICS**

Switching action: Maintained

Release type: Pull unlock

**Mechanical lifetime:** 300 000 cycles of operation

**Operating frequency:** Max. 600/h

**Weight:** 0.054 kg