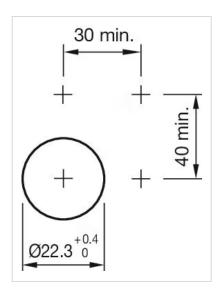

#### MOUNTING

| Design:           | Raised         |
|-------------------|----------------|
| Mounting cut-out: | Ø 22.3 mm      |
| Mounting type:    | Panel mounting |

Mounting cut-outs: