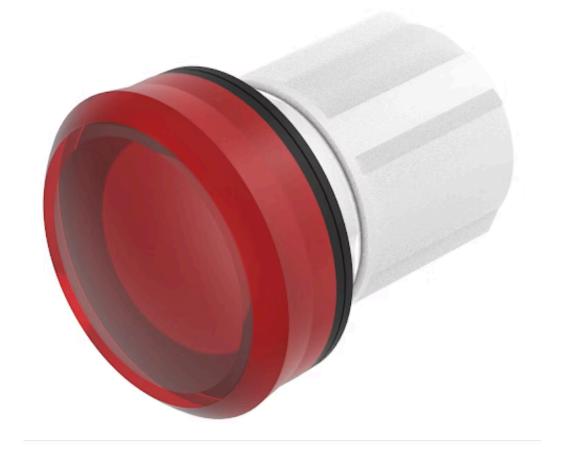

# 45-2T00.10E0.000 Actuator

#### FRONT

| Front dimension: | Ø 30 mm |
|------------------|---------|
| Front form:      | Round   |

#### **OPERATING-/INDICATION PART**

| Lens cap colour:         | Red         |
|--------------------------|-------------|
| Lens cap material:       | Plastic     |
| Lens cap shape:          | flush       |
| Lens cap optical effect: | transparent |
| Illumination colour:     | Red         |