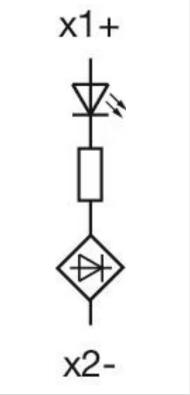

#### OTHER

| Short Description: | Actuator, Ø 22.3 mm, Ø 30 mm, Round, IP66, IP67, IP69K, Red |
|--------------------|-------------------------------------------------------------|
| Housing material:  | Plastic                                                     |
| Wiring diagrams:   |                                                             |