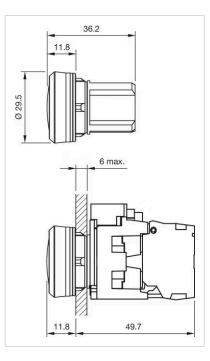

|
| Shock resistance:      | According to IEC 60068-2-27: Sinusoidal half-wave 50 g / 11 ms |
| Vibration resistance:  | According to IEC 60068-2-6: 2 500 Hz: 5 g                      |
| Climate resistance:    | During operation according to IEC 60721: 3K6, 3C3, 3S2, 3M6    |

## CERTIFICATE

| REACH: | REACH compliant |
|--------|-----------------|
| RoHS:  | RoHS compliant  |

#### OTHER

| Short Description: | Actuator, Ø 22.3 mm, Ø 30 mm, Round, IP66, IP67, IP69K, Red |
|--------------------|-------------------------------------------------------------|
| Housing material:  | Plastic                                                     |
| Wiring diagrams:   |                                                             |



Mounting cut-outs:



### Dimension drawings: