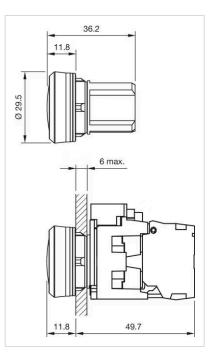

|
| Shock resistance:      | According to IEC 60068-2-27: Sinusoidal half-wave 50 g / 11 ms |
| Vibration resistance:  | According to IEC 60068-2-6: 2 500 Hz: 5 g                      |
| Climate resistance:    | During operation according to IEC 60721: 3K6, 3C3, 3S2, 3M6    |

#### CERTIFICATE

| REACH: | REACH compliant |
|--------|-----------------|
| RoHS:  | RoHS compliant  |

#### OTHER

| Short Description: | Actuator, Ø 22.3 mm, Ø 30 mm, Round, IP66, IP67, IP69K, Yellow |
|--------------------|----------------------------------------------------------------|
| Housing material:  | Plastic                                                        |
| Wiring diagrams:   |                                                                |



Mounting cut-outs:



#### Dimension drawings: