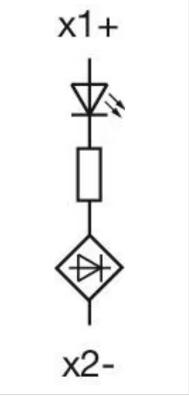

#### OTHER

| Short Description: | Actuator, Ø 22.3 mm, Ø 30 mm, Round, IP66, IP67, IP69K, Yellow |
|--------------------|----------------------------------------------------------------|
| Housing material:  | Plastic                                                        |
| Wiring diagrams:   |                                                                |