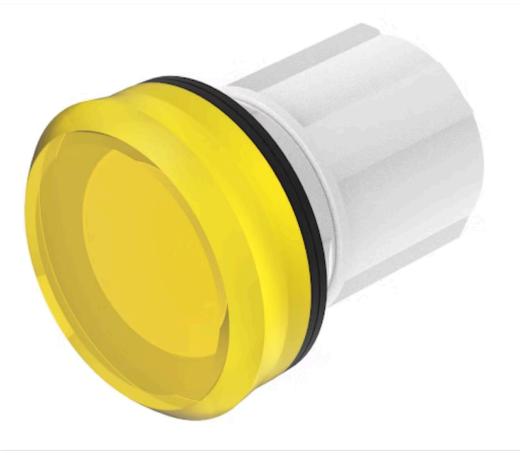

# 45-2T00.10G0.000 Actuator

#### FRONT

| Front dimension: | Ø 30 mm |
|------------------|---------|
| Front form:      | Round   |

#### MOUNTING

| Design:           | Raised         |
|-------------------|----------------|
| Mounting cut-out: | Ø 22.3 mm      |
| Mounting type:    | Panel mounting |

#### **OPERATING-/INDICATION PART**

| Lens cap colour:         | Yellow      |
|--------------------------|-------------|
| Lens cap material:       | Plastic     |
| Lens cap shape:          | flush       |
| Lens cap optical effect: | transparent |
| Illumination colour:     | Yellow      |