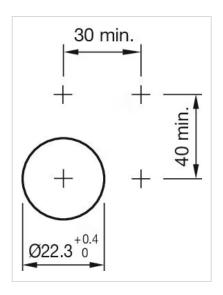

#### MOUNTING

| Design:           | Raised         |
|-------------------|----------------|
| Mounting cut-out: | Ø 22.3 mm      |
| Mounting type:    | Panel mounting |

Mounting cut-outs:

### Dimension drawings: