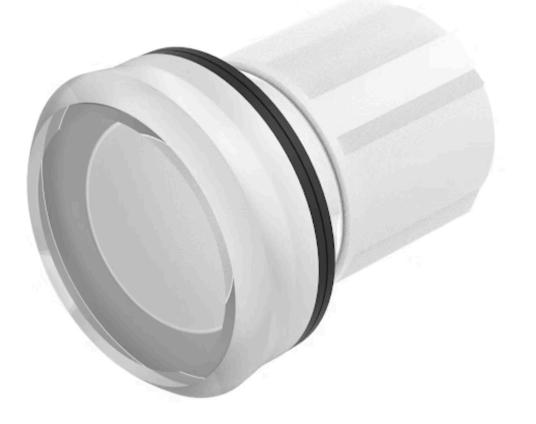

# 45-2T00.10K0.000 Actuator

#### FRONT

| Front dimension: | Ø 30 mm |
|------------------|---------|
| Front form:      | Round   |

#### MOUNTING

| Design:           | Raised         |
|-------------------|----------------|
| Mounting cut-out: | Ø 22.3 mm      |
| Mounting type:    | Panel mounting |

#### **OPERATING-/INDICATION PART**

| Lens cap colour:         | Colourless  |
|--------------------------|-------------|
| Lens cap material:       | Plastic     |
| Lens cap shape:          | flush       |
| Lens cap optical effect: | transparent |
| Illumination colour:     | Colourless  |