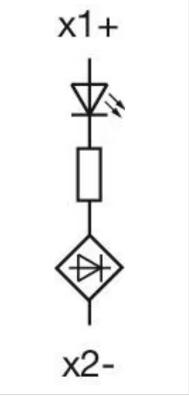

#### OTHER

| Short Description: | Actuator, Ø 22.3 mm, Ø 30 mm, Round, IP66, IP67, IP69K, Colourless |
|--------------------|--------------------------------------------------------------------|
| Housing material:  | Plastic                                                            |
| Wiring diagrams:   |                                                                    |