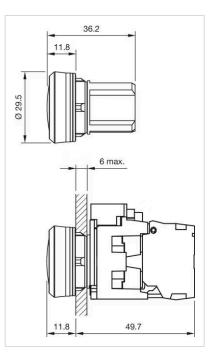

sistance:      | According to IEC 60068-2-27: Sinusoidal half-wave 50 g / 11 ms |
| Vibration resistance:  | According to IEC 60068-2-6: 2 500 Hz: 5 g                      |
| Climate resistance:    | During operation according to IEC 60721: 3K6, 3C3, 3S2, 3M6    |

# CERTIFICATE

| REACH: | REACH compliant |
|--------|-----------------|
| RoHS:  | RoHS compliant  |

#### OTHER

| Short Description: | Actuator, Ø 22.3 mm, Ø 30 mm, Round, IP66, IP67, IP69K, Colourless |
|--------------------|--------------------------------------------------------------------|
| Housing material:  | Plastic                                                            |
| Wiring diagrams:   |                                                                    |



Mounting cut-outs:



### Dimension drawings: