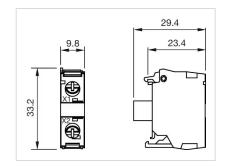

75 mm <sup>2</sup> )                                                                                               |
| Terminal details 2: | Finely stranded<br>- Without end sleeves 2 x (0.5 0.75 mm <sup>2</sup> )<br>- Without end sleeves 2 x (0.5 1.5 mm <sup>2</sup> )<br>- For AWG cables for auxiliary contacts 2 x (18 14) |
| Weight:             | 0.008 kg                                                                                                                                                                                |

#### CERTIFICATE

| REACH: | REACH compliant |
|--------|-----------------|
| RoHS:  | RoHS compliant  |

#### OTHER

Short Description:

Wiring diagrams:

Illumination element, Screw terminal, Yellow, 6 - 24 V AC/DC, Front mounting



#### Dimension drawings: