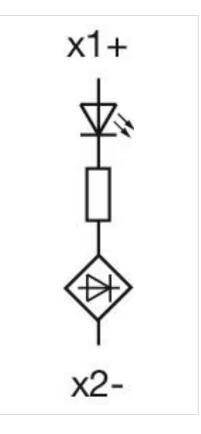

#### OTHER

Short Description:

Wiring diagrams:

Illumination element, Screw terminal, Yellow, 6 - 24 V AC/DC, Front mounting