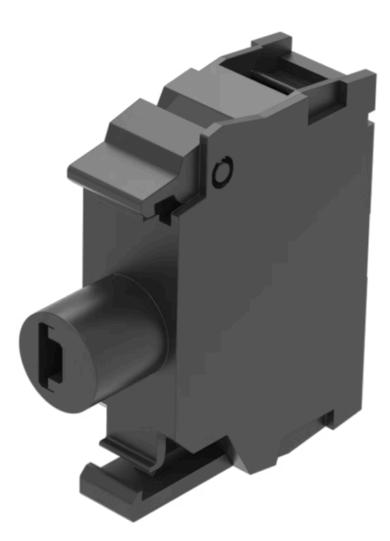

# Illumination element

Distribution by Mouser

45-320.1G11

https://mouser.eao.com/p/45-320.1G11

## 45-320.1G11 Illumination element

| MOUNTING                          |                |
|-----------------------------------|----------------|
| Component mounting type:          | Front mounting |
|                                   |                |
| <b>OPERATING-/INDICATION PART</b> |                |
| Illumination colour:              | Yellow         |
|                                   |                |
| ELECTRICAL CHARACTERISTICS        |                |
| Operating voltage:                | 6 - 24 V AC/DC |
| Surge voltage resistance:         | 4 kV           |
| Lumi. Intensity:                  | 900 - 1400 mcd |