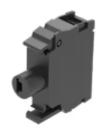

#### Wiring diagrams:

Illumination element, Screw terminal, Green, 230 V AC, Front mounting