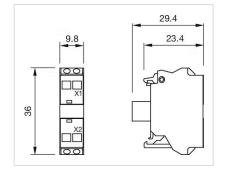

|
| Terminal details 1:        | Solid 2 x (0.25 1.5mm <sup>2</sup> )<br>Finely stranded<br>- Without end sleeves 2 x (0.5 1.5 mm <sup>2</sup> )<br>- With end sleeves 2 x (0.5 0.75 mm <sup>2</sup> )<br>- For AWG cables for auxiliary contacts 2 x (24 16) |
| Weight:                    | 0.009 kg                                                                                                                                                                                                                     |

#### CERTIFICATE

#### REACH:

**REACH** compliant

RoHS compliant

#### OTHER

Short Description:

Wiring diagrams:

Illumination element, Spring-type terminal, Green, 6 - 24 V AC/DC, Front mounting



#### **Dimension drawings:**