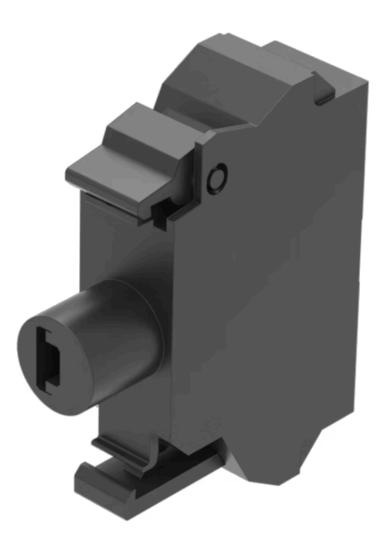

# Illumination element

Distribution by Mouser

45-320.1H41

https://mouser.eao.com/p/45-320.1H41

## 45-320.1H41 Illumination element

| PRODUCT RANGE              |                                                                                                                                                                                                                              |
|----------------------------|------------------------------------------------------------------------------------------------------------------------------------------------------------------------------------------------------------------------------|
| Product Status:            | Phase-out                                                                                                                                                                                                                    |
| MOUNTING                   |                                                                                                                                                                                                                              |
| Component mounting type:   | Front mounting                                                                                                                                                                                                               |
| OPERATING-/INDICATION PART |                                                                                                                                                                                                                              |
| Illumination colour:       | Green                                                                                                                                                                                                                        |
| ELECTRICAL CHARACTERISTICS |                                                                                                                                                                                                                              |
| Operating voltage:         | 6 - 24 V AC/DC                                                                                                                                                                                                               |
| Surge voltage resistance:  | 4 kV                                                                                                                                                                                                                         |
| Lumi. Intensity:           | 900 - 1400 mcd                                                                                                                                                                                                               |
| MECHANICAL CHARACTERISTICS |                                                                                                                                                                                                                              |
| Terminal:                  | Spring-type terminal                                                                                                                                                                                                         |
| Terminal details 1:        | Solid 2 x (0.25 1.5mm <sup>2</sup> )<br>Finely stranded<br>- Without end sleeves 2 x (0.5 1.5 mm <sup>2</sup> )<br>- With end sleeves 2 x (0.5 0.75 mm <sup>2</sup> )<br>- For AWG cables for auxiliary contacts 2 x (24 16) |
| Weight:                    | 0.009 kg                                                                                                                                                                                                                     |

#### OTHER

Short Description:

Wiring diagrams:

Illumination element, Spring-type terminal, Green, 6 - 24 V AC/DC, Front mounting