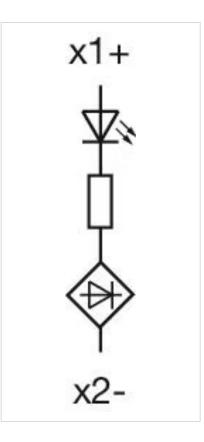

#### OTHER

Short Description:

Wiring diagrams:

Illumination element, Spring-type terminal, Green, 6 - 24 V AC/DC, Front mounting