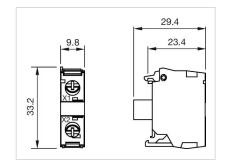

out end sleeves 2 x (0.5 0.75 mm <sup>2</sup> )<br>– Without end sleeves 2 x (0.5 1.5 mm <sup>2</sup> )<br>– For AWG cables for auxiliary contacts 2 x (18 14) |
| 0.011 kg                                                                                                                                                                                |
|                                                                                                                                                                                         |

#### CERTIFICATE

| REACH: | REACH compliant |
|--------|-----------------|
| RoHS:  | RoHS compliant  |

#### OTHER

Short Description:

Wiring diagrams:

Illumination element, Screw terminal, Blue, 24 - 240 V AC/DC, Front mounting



#### Dimension drawings: