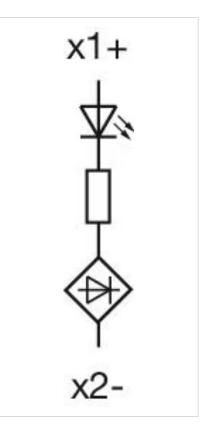

#### OTHER

Short Description:

Wiring diagrams:

Illumination element, Screw terminal, Blue, 24 - 240 V AC/DC, Front mounting