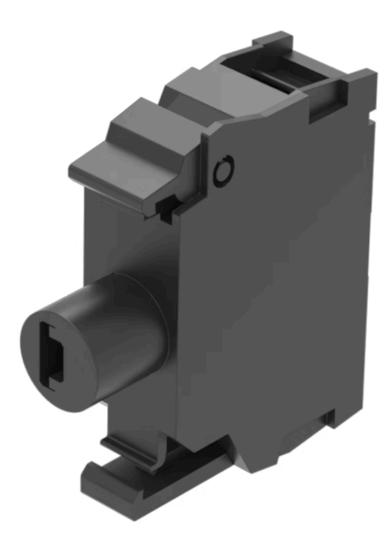

# Illumination element

Distribution by Mouser

45-320.1J12

https://mouser.eao.com/p/45-320.1J12

## 45-320.1J12 Illumination element

| MOUNTING                          |                  |
|-----------------------------------|------------------|
| Component mounting type:          | Front mounting   |
|                                   |                  |
| <b>OPERATING-/INDICATION PART</b> |                  |
| Illumination colour:              | Blue             |
|                                   |                  |
| ELECTRICAL CHARACTERISTICS        |                  |
| Operating voltage:                | 24 - 240 V AC/DC |
| Surge voltage resistance:         | 4 kV             |
| Lumi. Intensity:                  | 280 - 710 mcd    |

#### OTHER

Short Description:

Wiring diagrams:

Illumination element, Screw terminal, Blue, 24 - 240 V AC/DC, Front mounting