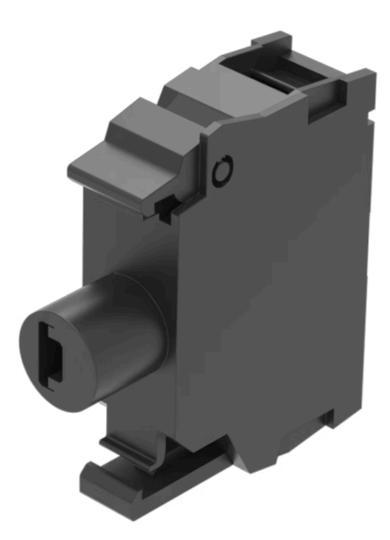

# Illumination element

Distribution by Mouser

45-320.1J16

https://mouser.eao.com/p/45-320.1J16

## 45-320.1J16 Illumination element

| MOUNTING                          |                |
|-----------------------------------|----------------|
| Component mounting type:          | Front mounting |
|                                   |                |
| <b>OPERATING-/INDICATION PART</b> |                |
| Illumination colour:              | Blue           |
|                                   |                |
| ELECTRICAL CHARACTERISTICS        |                |
| Operating voltage:                | 24 V AC/DC     |
| Surge voltage resistance:         | 4 kV           |
| Lumi. Intensity:                  | 280 - 710 mcd  |