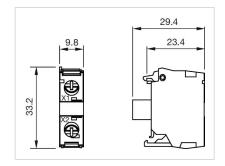

p> )<br>– Without end sleeves 2 x (0.5 1.5 mm <sup>2</sup> )<br>– For AWG cables for auxiliary contacts 2 x (18 14) |
| Weight:             | 0.01 kg                                                                                                                                                                                 |
|                     |                                                                                                                                                                                         |

#### CERTIFICATE

| REACH: | REACH compliant |
|--------|-----------------|
| RoHS:  | RoHS compliant  |

#### OTHER

**Short Description:** 

Wiring diagrams:

Illumination element, Screw terminal, Blue, 24 V AC/DC, Front mounting



#### Dimension drawings: