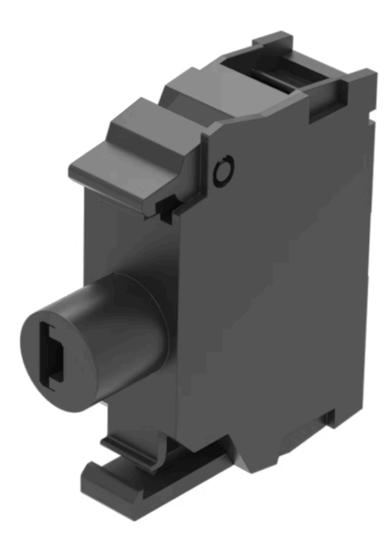

# Illumination element

Distribution by Mouser

45-320.1N12

https://mouser.eao.com/p/45-320.1N12

## 45-320.1N12 Illumination element

| PRODUCT RANGE              |                                                                                                                                                                                         |
|----------------------------|-----------------------------------------------------------------------------------------------------------------------------------------------------------------------------------------|
| Product Status:            | Phase-out                                                                                                                                                                               |
| MOUNTING                   |                                                                                                                                                                                         |
| Component mounting type:   | Front mounting                                                                                                                                                                          |
| OPERATING-/INDICATION PART |                                                                                                                                                                                         |
| Illumination colour:       | White                                                                                                                                                                                   |
| ELECTRICAL CHARACTERISTICS |                                                                                                                                                                                         |
| Operating voltage:         | 24 - 240 V AC/DC                                                                                                                                                                        |
| Surge voltage resistance:  | 4 kV                                                                                                                                                                                    |
| Lumi. Intensity:           | 900 - 1400 mcd                                                                                                                                                                          |
| MECHANICAL CHARATERISTIC   |                                                                                                                                                                                         |
| Terminal:                  | Screw terminal                                                                                                                                                                          |
| Terminal details 1:        | Solid 2 x (1.0 1.5mm <sup>2</sup> )<br>- With end sleeves 2 x (0.5 0.75 mm <sup>2</sup> )                                                                                               |
| Terminal details 2:        | Finely stranded<br>– Without end sleeves 2 x (0.5 0.75 mm <sup>2</sup> )<br>– Without end sleeves 2 x (0.5 1.5 mm <sup>2</sup> )<br>– For AWG cables for auxiliary contacts 2 x (18 14) |
| Weight:                    | 0.011 kg                                                                                                                                                                                |