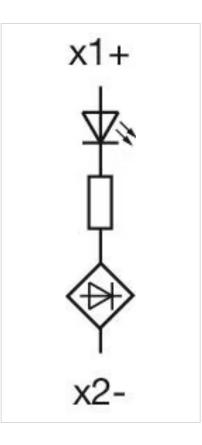

#### Wiring diagrams:

Illumination element, Screw terminal, White, 24 - 240 V AC/DC, Front mounting