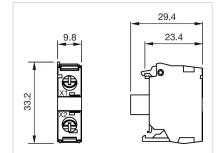

0.75 mm <sup>2</sup> )                                                                                               |
| Terminal details 2:        | Finely stranded<br>– Without end sleeves 2 x (0.5 0.75 mm <sup>2</sup> )<br>– Without end sleeves 2 x (0.5 1.5 mm <sup>2</sup> )<br>– For AWG cables for auxiliary contacts 2 x (18 14) |
| Weight:                    | 0.011 kg                                                                                                                                                                                |

#### CERTIFICATE

#### **REACH:**

**RoHS**:

REACH compliant

RoHS compliant

#### OTHER

Short Description:

#### Wiring diagrams:

Illumination element, Screw terminal, White, 24 - 240 V AC/DC, Front mounting



#### **Dimension drawings:**