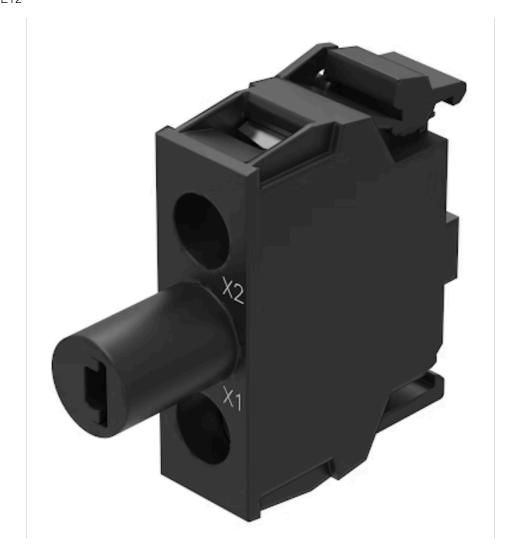

# 45-320.2E12 Illumination element

| PRODUCT RANG | ANGE |
|--------------|------|
|--------------|------|

Product Status: Phase-out

**MOUNTING** 

Component mounting type: Base mounting

**OPERATING-/INDICATION PART** 

Illumination colour: Red

### **ELECTRICAL CHARACTERISTICS**

**Operating voltage:** 24 - 240 V AC/DC

Surge voltage resistance: 4 kV

**Lumi. Intensity:** 900 - 1400 mcd

#### **MECHANICAL CHARACTERISTICS**

**Terminal:** Screw terminal

Terminal details 1: Solid 2 x (1.0 ... 1.5mm<sup>2</sup>)

- With end sleeves 2 x (0.5 ... 0.75 mm<sup>2</sup>)

**Terminal details 2:** Finely stranded

#### **OTHER**

Short Description: Illumination element, Screw terminal, Red, 24 - 240 V AC/DC, Base mounting

Hints: Illumination element base mounting can used only with enclosure

Wiring diagrams: