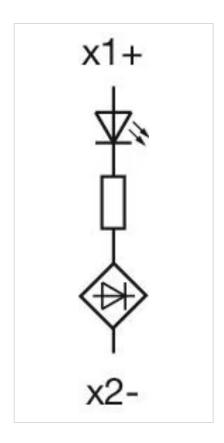

# **OTHER**

**Short Description:** 

Illumination element, Screw terminal, Red, 24 V AC/DC, Base mounting

Hints:

Illumination element base mounting can used only with enclosure

Wiring diagrams:

Dimension drawings: