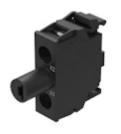

#### **MOUNTING**

Component mounting type: Base mounting

#### **OPERATING-/INDICATION PART**

Illumination colour: Red

### **ELECTRICAL CHARACTERISTICS**

**Operating voltage:** 24 V AC/DC

Surge voltage resistance: 4 kV

Lumi. Intensity: 450 - 1120 mcd

## **MECHANICAL CHARATERISTIC**

Terminal: Screw terminal

Terminal details 1: Solid 2 x (1.0 ... 1.5mm²)

- With end sleeves 2 x (0.5 ... 0.75 mm<sup>2</sup>)

Terminal details 2: Finely stranded

Without end sleeves 2 x (0.5 ... 0.75 mm²)Without end sleeves 2 x (0.5 ... 1.5 mm²)