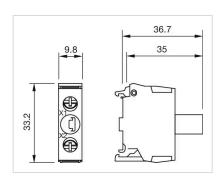

## **MECHANICAL CHARATERISTIC**

Terminal: Screw terminal

Terminal details 1: Solid 2 x (1.0 ... 1.5mm²)

- With end sleeves 2 x (0.5 ... 0.75 mm<sup>2</sup>)

Terminal details 2: Finely stranded

Without end sleeves 2 x (0.5 ... 0.75 mm²)Without end sleeves 2 x (0.5 ... 1.5 mm²)