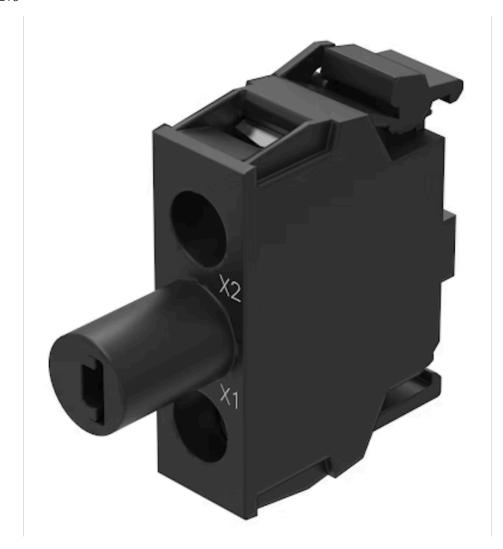

# 45-320.2E16 Illumination element

#### **MOUNTING**

Component mounting type: Base mounting

#### **OPERATING-/INDICATION PART**

Illumination colour: Red

### **ELECTRICAL CHARACTERISTICS**

**Operating voltage:** 24 V AC/DC

Surge voltage resistance: 4 kV

Lumi. Intensity: 450 - 1120 mcd

## **MECHANICAL CHARATERISTIC**

Terminal: Screw terminal

Terminal details 1: Solid 2 x (1.0 ... 1.5mm²)

- With end sleeves 2 x (0.5 ... 0.75 mm<sup>2</sup>)

Terminal details 2: Finely stranded

Without end sleeves 2 x (0.5 ... 0.75 mm²)Without end sleeves 2 x (0.5 ... 1.5 mm²)