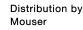

## 45-320.2N11 Illumination element

| MOUNTING                          |                |
|-----------------------------------|----------------|
| Component mounting type:          | Base mounting  |
|                                   |                |
| <b>OPERATING-/INDICATION PART</b> |                |
| Illumination colour:              | White          |
|                                   |                |
| ELECTRICAL CHARACTERISTICS        |                |
| Operating voltage:                | 6 - 24 V AC/DC |
| Surge voltage resistance:         | 4 kV           |
| Lumi. Intensity:                  | 900 - 1400 mcd |

#### MECHANICAL CHARATERISTIC

| Terminal:           | Screw terminal                                                                                                                                                                          |
|---------------------|-----------------------------------------------------------------------------------------------------------------------------------------------------------------------------------------|
| Terminal details 1: | Solid 2 x (1.0 1.5mm²)<br>- With end sleeves 2 x (0.5 0.75 mm²)                                                                                                                         |
| Terminal details 2: | Finely stranded<br>– Without end sleeves 2 x (0.5 0.75 mm <sup>2</sup> )<br>– Without end sleeves 2 x (0.5 1.5 mm <sup>2</sup> )<br>– For AWG cables for auxiliary contacts 2 x (18 14) |
| Weight:             | 0.02 kg                                                                                                                                                                                 |