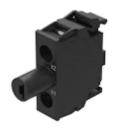

#### OTHER

Short Description:

Hints:

Wiring diagrams:

Illumination element, Screw terminal, White, 6 - 24 V AC/DC, Base mounting

Illumination element base mounting can used only with enclosure

**Dimension drawings:** 