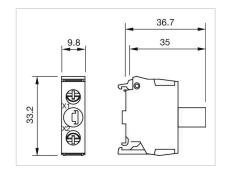

#### OTHER

Short Description:

Hints:

Wiring diagrams:

Illumination element, Screw terminal, White, 6 - 24 V AC/DC, Base mounting

Illumination element base mounting can used only with enclosure

**Dimension drawings:** 