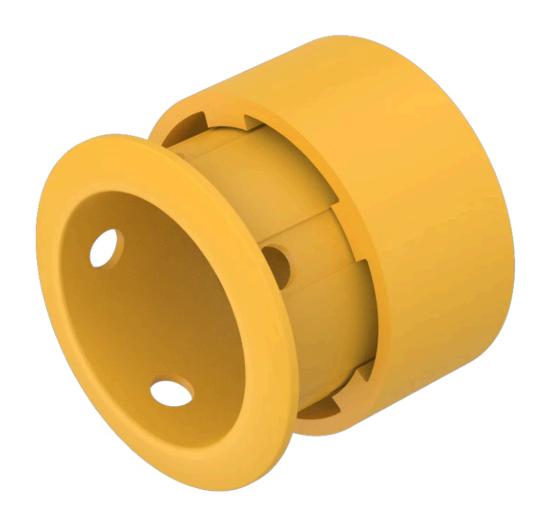

## 45-539.2400 E-stop protective shroud

**FRONT** 

Colour: Yellow

## **OTHER**

**Short Description:** E-stop protective shroud, Metal, Yellow

Titel Accessory: E-stop protective shroud

Material: Metal

**Product attributes:** For Emergency stop switch Ø 40 mm, for 5 padlocks