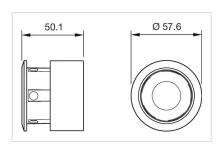

**Hints:** The protection shroud is not suitable for a proper use of emergency stop. It can

obstruct a spontaneous operation of the emergency stop

Dimension drawings:

for Part No. 45-539.2400, 45-539.2800