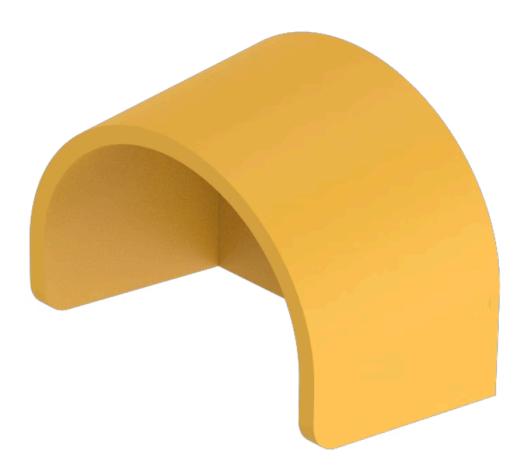

## E-stop protective shroud

Distribution by Mouser

45-549.1400

https://mouser.eao.com/p/45-549.1400

## 45-549.1400 E-stop protective shroud

| FRONT<br>Colour:                    | Yellow                                                                                                                                  |
|-------------------------------------|-----------------------------------------------------------------------------------------------------------------------------------------|
| MECHANICAL CHARATERISTIC<br>Weight: | 0.045 kg                                                                                                                                |
| OTHER<br>Short Description:         | E-stop protective shroud, Plastic, Yellow                                                                                               |
| Titel Accessory:                    | E-stop protective shroud                                                                                                                |
| Material:                           | Plastic                                                                                                                                 |
| Hints:                              | The protection shroud is not suitable for a proper use of emergency stop. It can obstruct a spontaneous operation of the emergency stop |
| Dimension drawings:                 | for Part No. 45-549.1400                                                                                                                |