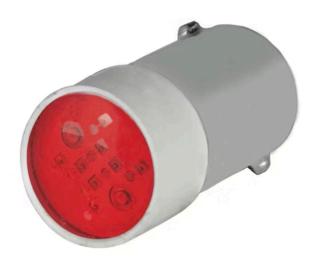

Your Expert Partner for Human Machine Interfaces

LED

46-39J.0287 Distribution by Mouser

# 46-39J.0287 LED

## **OPERATING-/INDICATION PART**

Lens illumination: Illuminated

Illumination colour: Red