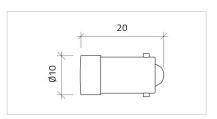

r Expert Partner for Human Machine Interfaces

LED

46-39J.0287 Distribution by Mouser









# 46-39J.0287 LED

## **OPERATING-/INDICATION PART**

Lens illumination: Illuminated

Illumination colour: Red

#### **ELECTRICAL CHARACTERISTICS**

**Operating voltage:** 130 AC/DC -20% / +10%

Electrical lifetime: 50 000 h

### **MECHANICAL CHARACTERISTICS**

**Weight:** 0.002 kg

## **AMBIENT CONDITION**

**Operating temperature:**  $-25 \, ^{\circ}\text{C} \, ... \, + 55 \, ^{\circ}\text{C}$ 

## CERTIFICATE

Conformities: CE

**REACH:** REACH compliant

RoHS: RoHS compliant

**Standards:** EN 55015, EN 61000-3-2, EN 61000-3-3, EN 61547, IEC EN 62471

### **OTHER**

**Short Description:** LED, Red, 130 AC/DC -20% / +10%

**Kind of illlumination:** Multi-LED EN 50155

## Dimension drawings: