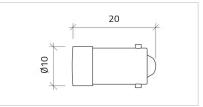

## OTHER

| Short Description:     | LED, Red, 240 AC/DC -20% / +10% |
|------------------------|---------------------------------|
| Kind of illlumination: | Multi-LED EN 50155              |

Dimension drawings: