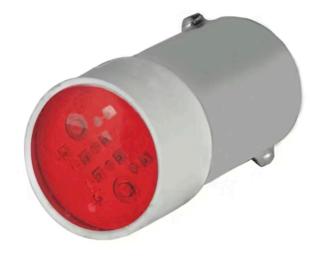

## 46-39J.0289 LED

| <b>OPERATING-/INDICATION PART</b> |                                                              |
|-----------------------------------|--------------------------------------------------------------|
| Lens illumination:                | Illuminated                                                  |
| Illumination colour:              | Red                                                          |
|                                   |                                                              |
| ELECTRICAL CHARACTERISTICS        |                                                              |
| Operating voltage:                | 240 AC/DC -20% / +10%                                        |
| Electrical lifetime:              | 50 000 h                                                     |
|                                   |                                                              |
| MECHANICAL CHARACTERISTICS        |                                                              |
| Weight:                           | 0.002 kg                                                     |
|                                   |                                                              |
| AMBIENT CONDITION                 |                                                              |
| Operating temperature:            | – 25 °C + 55 °C                                              |
| - p                               |                                                              |
|                                   |                                                              |
| CERTIFICATE                       |                                                              |
| Conformities:                     | CE                                                           |
| REACH:                            | REACH compliant                                              |
| RoHS:                             | RoHS compliant                                               |
| Standards:                        | EN 55015, EN 61000-3-2, EN 61000-3-3, EN 61547, IEC EN 62471 |
|                                   |                                                              |
|                                   |                                                              |

## OTHER

| Short Description:     | LED, Red, 240 AC/DC -20% / +10% |
|------------------------|---------------------------------|
| Kind of illlumination: | Multi-LED EN 50155              |

Dimension drawings: