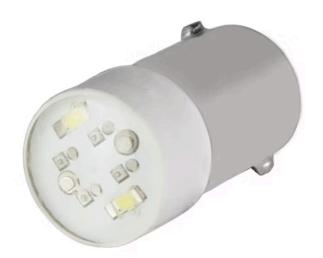

# 46-39J.0986 LED

| OPERATING- | /INDICAT | <b>ION PART</b> |
|------------|----------|-----------------|
|------------|----------|-----------------|

Lens illumination: Illuminated

Illumination colour: White

### **OTHER**

**Short Description:** LED, White, 24 AC/DC -20% / +10%

**Kind of illlumination:** Multi-LED EN 50155