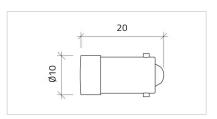

-39J.0986 LED

| OPERATING- | /INDICAT | <b>ION PART</b> |
|------------|----------|-----------------|
|------------|----------|-----------------|

Lens illumination: Illuminated

Illumination colour: White

#### **ELECTRICAL CHARACTERISTICS**

Operating voltage: 24 AC/DC -20% / +10%

Electrical lifetime: 50 000 h

### **MECHANICAL CHARACTERISTICS**

**Weight:** 0.002 kg

## **AMBIENT CONDITION**

**Operating temperature:**  $-25 \, ^{\circ}\text{C} \, ... \, + 55 \, ^{\circ}\text{C}$ 

## **CERTIFICATE**

Conformities: CE

**REACH:** REACH compliant

RoHS: RoHS compliant

**Standards:** EN 55015, EN 61000-3-2, EN 61000-3-3, EN 61547, IEC EN 62471

### **OTHER**

**Short Description:** LED, White, 24 AC/DC -20% / +10%

**Kind of illlumination:** Multi-LED EN 50155

## Dimension drawings: