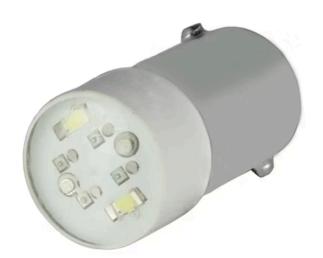

# 46-39J.0987 LED

| OPERATING- | /INDICAT | <b>ION PART</b> |
|------------|----------|-----------------|
|------------|----------|-----------------|

Lens illumination: Illuminated

Illumination colour: White

## **OTHER**

**Short Description:** LED, White, 130 AC/DC -20% / +10%

**Kind of illlumination:** Multi-LED EN 50155