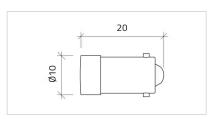

J.0987 LED

| OPERATING- | /INDICAT | <b>ION PART</b> |
|------------|----------|-----------------|
|------------|----------|-----------------|

Lens illumination: Illuminated

Illumination colour: White

### **ELECTRICAL CHARACTERISTICS**

**Operating voltage:** 130 AC/DC -20% / +10%

Electrical lifetime: 50 000 h

## **MECHANICAL CHARACTERISTICS**

**Weight:** 0.002 kg

## **AMBIENT CONDITION**

**Operating temperature:**  $-25 \, ^{\circ}\text{C} \, ... \, + 55 \, ^{\circ}\text{C}$ 

## **CERTIFICATE**

Conformities: CE

**REACH:** REACH compliant

RoHS: RoHS compliant

**Standards:** EN 55015, EN 61000-3-2, EN 61000-3-3, EN 61547, IEC EN 62471

## **OTHER**

**Short Description:** LED, White, 130 AC/DC -20% / +10%

**Kind of illlumination:** Multi-LED EN 50155

## Dimension drawings: