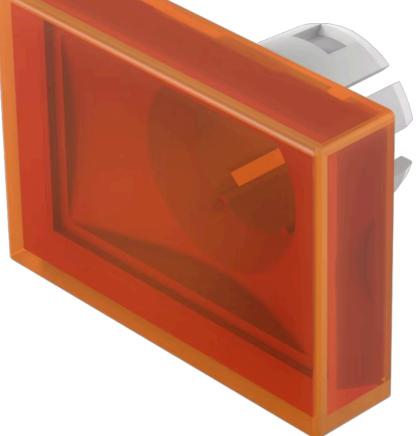

## 51-901.3 Lens

#### **OPERATING-/INDICATION PART**

| Lens colour:       | Orange      |
|--------------------|-------------|
| Lens material:     | Plastic     |
| Lens illumination: | Illuminated |
| Lens shape:        | Flush       |
| Lens optics:       | translucent |

| <b>OTHER</b> |  |
|--------------|--|
|--------------|--|

| Short Description:  | Lens, 21.5 mm x 15.3 mm, Illuminated, Orange, Flush, Plastic |
|---------------------|--------------------------------------------------------------|
| Dimension:          | 21.5 mm x 15.3 mm                                            |
| Product attributes: | Not recommended for film insert                              |