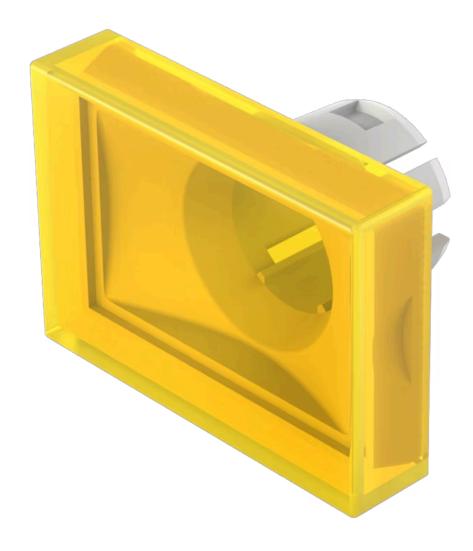

# 51-901.4 Lens

| FRONT |
|-------|
|-------|

Front form: Rectangular

#### **OPERATING-/INDICATION PART**

Lens colour: Yellow

Lens material: Plastic

Lens illumination: Illuminated

Lens shape: Flush

Lens optics: translucent

#### **OTHER**

**Short Description:** Lens, 21.5 mm x 15.3 mm, Illuminated, Yellow, Flush, Plastic

**Dimension:** 21.5 mm x 15.3 mm

Product attributes: Not recommended for film insert