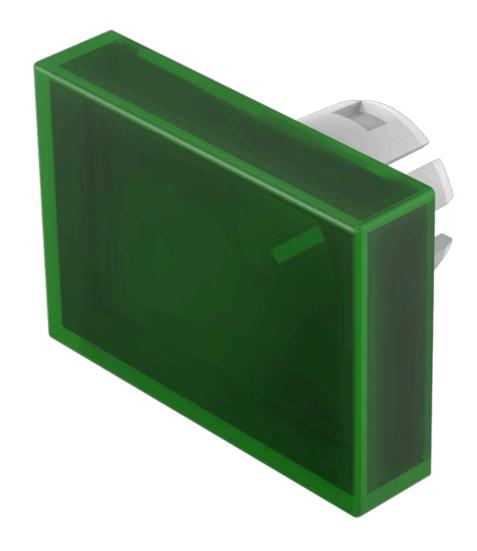

# 51-901.5 Lens

| _  | п   | $\boldsymbol{n}$ | м  | п |
|----|-----|------------------|----|---|
| г. | п   | u                | IV | ш |
| •  | • • | _                |    |   |

Front form: Rectangular

#### **OPERATING-/INDICATION PART**

Lens colour: Green

Lens material: Plastic

Lens illumination: Illuminated

Lens shape: Flush

Lens optics: translucent

### **OTHER**

**Short Description:** Lens, 21.5 mm x 15.3 mm, Illuminated, Green, Flush, Plastic

**Dimension:** 21.5 mm x 15.3 mm

Product attributes: Not recommended for film insert