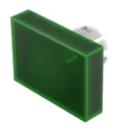

# 51-901.5 Lens

| _  | п   | $\boldsymbol{n}$ | м  | п |
|----|-----|------------------|----|---|
| г. | п   | u                | IV | ш |
| •  | • • | _                |    |   |

Front form: Rectangular

#### **OPERATING-/INDICATION PART**

Lens colour: Green

Lens material: Plastic

Lens illumination: Illuminated

Lens shape: Flush

Lens optics: translucent

### **OTHER**

**Short Description:** Lens, 21.5 mm x 15.3 mm, Illuminated, Green, Flush, Plastic

**Dimension:** 21.5 mm x 15.3 mm

Product attributes: Not recommended for film insert