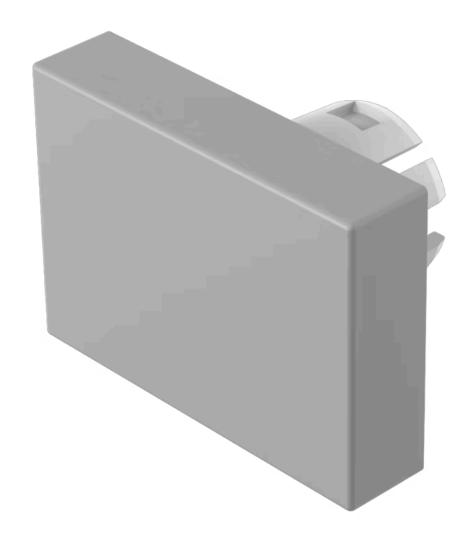

# 51-901.8 Lens

|    | o | $\boldsymbol{\cap}$ | м  | п |
|----|---|---------------------|----|---|
| г. | п | u                   | IN | п |
| -  |   | _                   |    | - |

Front form: Rectangular

#### **OPERATING-/INDICATION PART**

Lens colour: Grey

Lens material: Plastic

Lens illumination: Non illuminated

Lens shape: Flush

Lens optics: opaque

#### **OTHER**

**Short Description:** Lens, 21.5 mm x 15.3 mm, Non illuminated, Grey, Flush, Plastic

**Dimension:** 21.5 mm x 15.3 mm