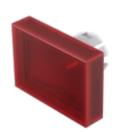

# 51-903.2 Lens

### FRONT

| Front form: | Rectangular   |
|-------------|---------------|
|             | riootarigaiai |

### **OPERATING-/INDICATION PART**

| Lens colour:       | Red         |
|--------------------|-------------|
| Lens material:     | Plastic     |
| Lens illumination: | Illuminated |
| Lens shape:        | Flush       |
| Lens optics:       | transparent |

### OTHER

| Short Description: | Lens, 21.5 mm x 15.3 mm, Illuminated, Red, Flush, Plastic |
|--------------------|-----------------------------------------------------------|
| Dimension:         | 21.5 mm x 15.3 mm                                         |