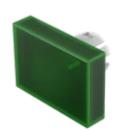

# 51-903.5 Lens

### FRONT

| Front form: | Rectangular |
|-------------|-------------|
|             |             |

#### **OPERATING-/INDICATION PART**

| Lens colour:       | Green       |
|--------------------|-------------|
| Lens material:     | Plastic     |
| Lens illumination: | Illuminated |
| Lens shape:        | Flush       |
| Lens optics:       | transparent |

# OTHER

| Short Description: | Lens, 21.5 mm x 15.3 mm, Illuminated, Green, Flush, Plastic |
|--------------------|-------------------------------------------------------------|
| Dimension:         | 21.5 mm x 15.3 mm                                           |