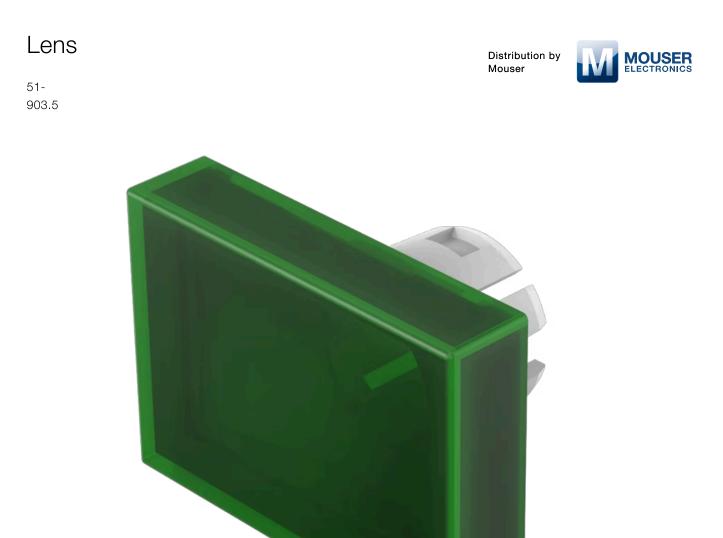

# 51-903.5 Lens

### FRONT

| Front form: | Rectangular |
|-------------|-------------|
|             |             |

#### **OPERATING-/INDICATION PART**

| Lens colour:       | Green       |
|--------------------|-------------|
| Lens material:     | Plastic     |
| Lens illumination: | Illuminated |
| Lens shape:        | Flush       |
| Lens optics:       | transparent |

# OTHER

| Short Description: | Lens, 21.5 mm x 15.3 mm, Illuminated, Green, Flush, Plastic |
|--------------------|-------------------------------------------------------------|
| Dimension:         | 21.5 mm x 15.3 mm                                           |