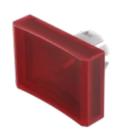

## 51-904.2 Lens

#### FRONT

| Front form: | Rectangular   |
|-------------|---------------|
|             | riootarigaiai |

#### **OPERATING-/INDICATION PART**

| Lens colour:       | Red         |
|--------------------|-------------|
| Lens material:     | Plastic     |
| Lens illumination: | Illuminated |
| Lens shape:        | Concave     |
| Lens optics:       | transparent |

#### OTHER

| Short Description: | Lens, 21.5 mm x 15.3 mm, Illuminated, Red, Concave, Plastic |
|--------------------|-------------------------------------------------------------|
| Dimension:         | 21.5 mm x 15.3 mm                                           |