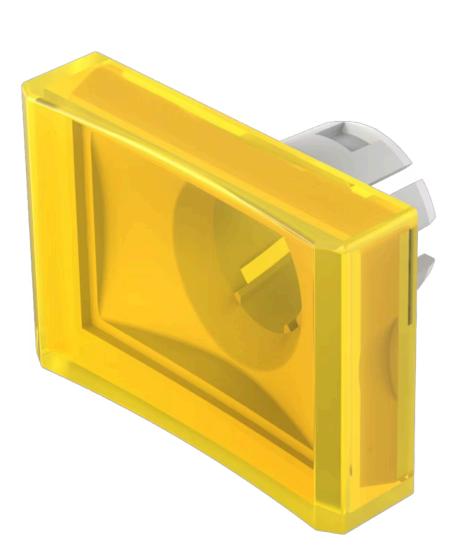

# 51-904.4 Lens

#### FRONT

| Front form: | Rectangular |
|-------------|-------------|
| Front form: | Rectangular |

#### **OPERATING-/INDICATION PART**

| Lens colour:       | Yellow      |
|--------------------|-------------|
| Lens material:     | Plastic     |
| Lens illumination: | Illuminated |
| Lens shape:        | Concave     |
| Lens optics:       | transparent |

#### OTHER

| Short Description: | Lens, 21.5 mm x 15.3 mm, Illuminated, Yellow, Concave, Plastic |
|--------------------|----------------------------------------------------------------|
| Dimension:         | 21.5 mm x 15.3 mm                                              |