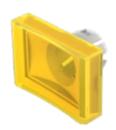

# 51-904.4 Lens

#### FRONT

| Front form: | Rectangular |
|-------------|-------------|
| Front form: | Rectangular |

#### **OPERATING-/INDICATION PART**

| Lens colour:       | Yellow      |
|--------------------|-------------|
| Lens material:     | Plastic     |
| Lens illumination: | Illuminated |
| Lens shape:        | Concave     |
| Lens optics:       | transparent |

#### OTHER

| Short Description: | Lens, 21.5 mm x 15.3 mm, Illuminated, Yellow, Concave, Plastic |
|--------------------|----------------------------------------------------------------|
| Dimension:         | 21.5 mm x 15.3 mm                                              |