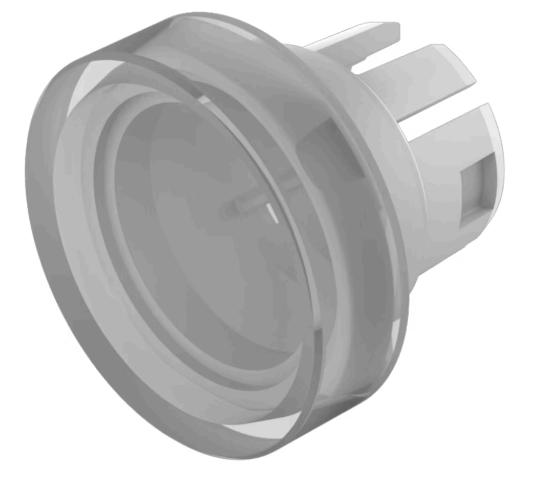

# 51-931.0 Lens

#### **OPERATING-/INDICATION PART**

| Lens colour:       | Black           |
|--------------------|-----------------|
| Lens material:     | Plastic         |
| Lens illumination: | Non illuminated |
| Lens shape:        | Flush           |
| Lens optics:       | opaque          |

# OTHER

| Short Description: | Lens, Ø 15.8 mm, Non illuminated, Black, Flush, Plastic |
|--------------------|---------------------------------------------------------|
| Dimension:         | Ø 15.8 mm                                               |