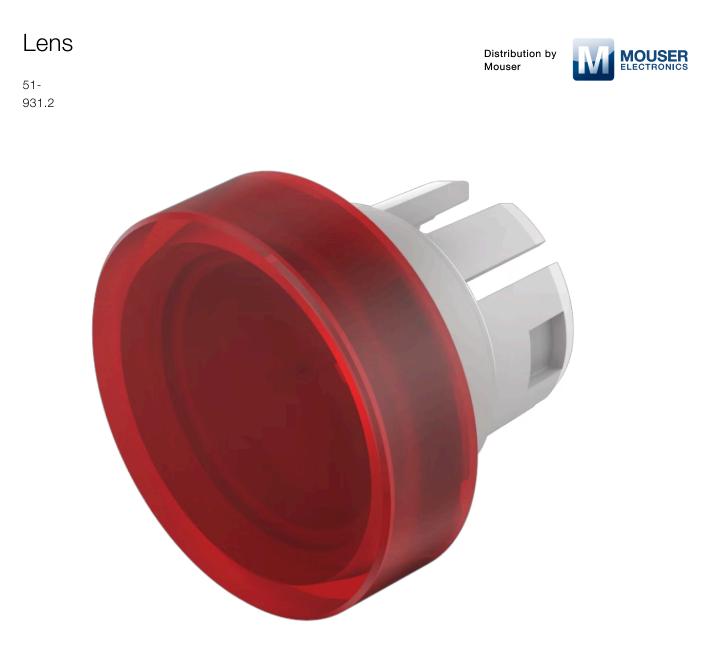

# 51-931.2 Lens

#### **OPERATING-/INDICATION PART**

| Lens colour:       | Red         |
|--------------------|-------------|
| Lens material:     | Plastic     |
| Lens illumination: | Illuminated |
| Lens shape:        | Flush       |
| Lens optics:       | translucent |

#### **MECHANICAL CHARATERISTIC**

Dimension:

| Weight:            | 0.001 kg               |
|--------------------|------------------------|
| CERTIFICATE        |                        |
| REACH:             | REACH compliant        |
| RoHS:              | RoHS compliant         |
|                    |                        |
| OTHER              |                        |
| Short Description: | Lens, Ø 15.8 mm, Illum |

minated, Red, Flush, Plastic Ø 15.8 mm Product attributes: Not recommended for film insert