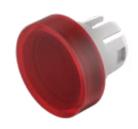

# 51-931.2 Lens

#### **OPERATING-/INDICATION PART**

| Lens colour:       | Red         |
|--------------------|-------------|
| Lens material:     | Plastic     |
| Lens illumination: | Illuminated |
| Lens shape:        | Flush       |
| Lens optics:       | translucent |

#### **MECHANICAL CHARATERISTIC**

Dimension:

| Weight:            | 0.001 kg               |
|--------------------|------------------------|
| CERTIFICATE        |                        |
| REACH:             | REACH compliant        |
| RoHS:              | RoHS compliant         |
|                    |                        |
| OTHER              |                        |
| Short Description: | Lens, Ø 15.8 mm, Illum |

minated, Red, Flush, Plastic Ø 15.8 mm Product attributes: Not recommended for film insert