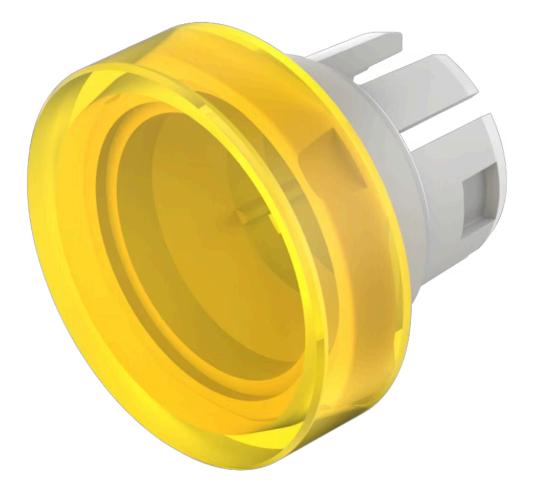

# 51-931.4 Lens

### **OPERATING-/INDICATION PART**

| Lens colour:       | Yellow      |
|--------------------|-------------|
| Lens material:     | Plastic     |
| Lens illumination: | Illuminated |
| Lens shape:        | Flush       |
| Lens optics:       | translucent |

Lens, Ø 15.8 mm, Illuminated, Yellow, Flush, Plastic Ø 15.8 mm Not recommended for film insert